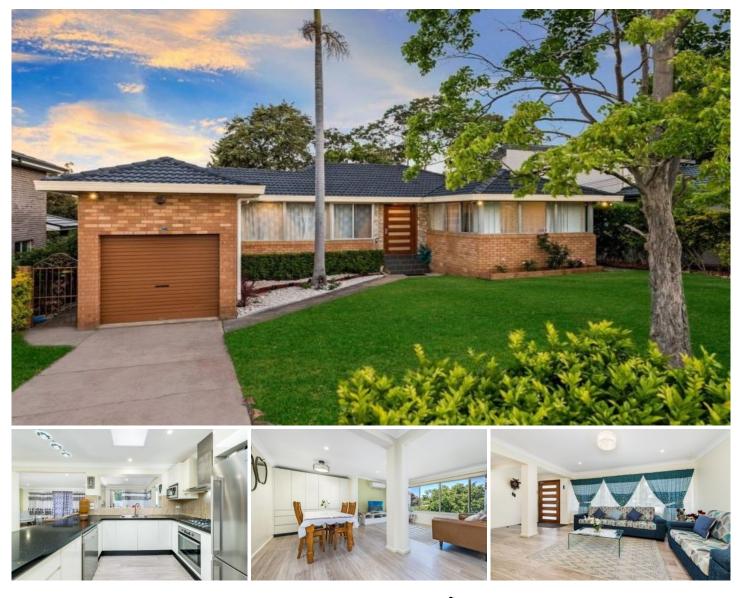

## 6 Tibbett Place Kellyville NSW

This beautifully presented home in quiet cul de sac located in the heart of Kellyville has four bedrooms, surrounded by quality homes and with easy access to schools and transport, ideal for young and growing families.

Look no further and do yourself a favour and inspect this gem. Features include;

- Four bedrooms all with built in robes
- Main bedroom with ensuite
- Updated throughout with down lights, floating floors
- Contemporary kitchen with gas cooking, quality stainless steel appliances, stone benches & adjoining meals area
- Renovated family bathroom plus an additional 3rd toilet in the laundry
- Light filled formal & informal lounge areas with