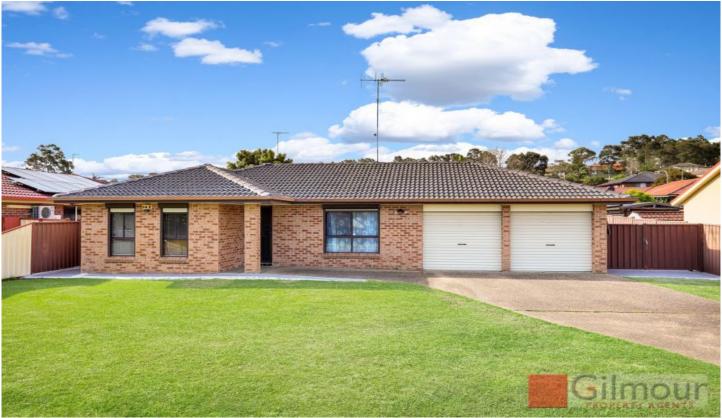

## 143 Douglas Road Doonside NSW

Offering 2 living areas and a large fully fenced backyard, This brick home is ideal for any family.

- -Four spacious bedrooms
- -Floor boards throughout
- -Large lounge room and separate family room
- -Kitchen with gas cooking, stainless steel appliances and dishwasher
- -Tiled bathroom with bathtub
- -Large backyard with raised garden bed perfect for a veggie patch
- -Double lock up garage with additional tandem parking plus drive way parking
- -Located close to public transport, Sydney Zoo, nature reserves, Blacktown hospital, Raging Waters, Skyline Drive
- In Cinema and more!