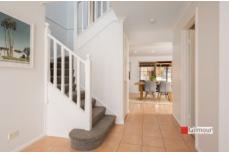

All 4 double bedrooms have built in wardrobes except the Master which has a walk in robe and an ensuite. There is a study so that you can work from home, a lounge & dining area, a casual meals and a rumpus room down stairs with a 2nd rumpus room upstairs. The large kitchen has loads of preparation area, storage cupboards + pantry and the gas cook top makes it easy to create some culinary triumphs.