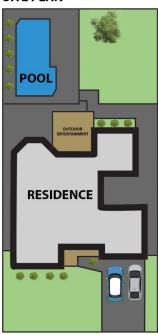

## 7 Molise Avenue Kellyville NSW

Located on the high side of a quiet avenue with a perfect north aspect, surrounded by other substantial quality homes.

Freshly painted and new carpet this spacious family home has a great mix of generous size bedrooms, brilliant living areas, outside entertainment space, a level yard for kids to kick a ball around and a refreshing inground pool for the warmer months.

## SITE PLAN