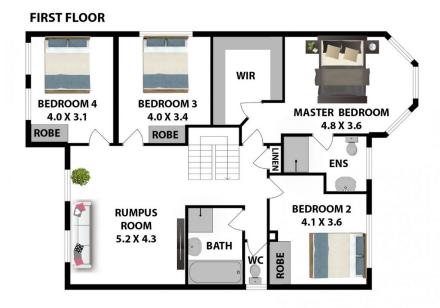

All 4 double bedrooms have built in wardrobes except the Master which has a walk in robe and an ensuite. There is a study so that you can work from home, a lounge & dining area, a casual meals and a rumpus room down stairs with a 2nd rumpus room upstairs. The large kitchen has loads of preparation area, storage cupboards + pantry and the gas cook top makes it easy to create some culinary triumphs.