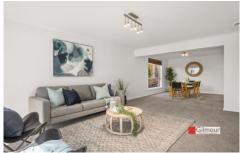

All 4 double bedrooms have built in wardrobes except the Master which has a walk in robe and an ensuite. There is a study so that you can work from home, a lounge & dining area, a casual meals and a rumpus room down stairs with a 2nd rumpus room upstairs. The large kitchen has loads of preparation area, storage cupboards + pantry and the gas cook top makes it easy to create some culinary triumphs.