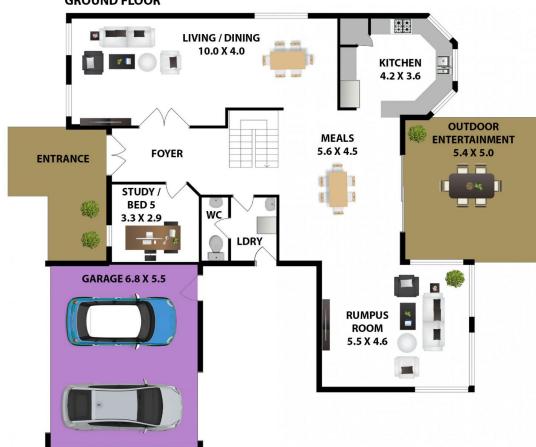

All 4 double bedrooms have built in wardrobes except the Master which has a walk in robe and an ensuite. There is a study so that you can work from home, a lounge & dining area, a casual meals and a rumpus room down stairs with a 2nd rumpus room upstairs. The large kitchen has loads of preparation area, storage cupboards + pantry and the gas cook top makes it easy to create some culinary triumphs.

## **GROUND FLOOR**