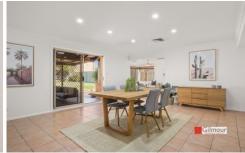

All 4 double bedrooms have built in wardrobes except the Master which has a walk in robe and an ensuite. There is a study so that you can work from home, a lounge & dining area, a casual meals and a rumpus room down stairs with a 2nd rumpus room upstairs. The large kitchen has loads of preparation area, storage cupboards + pantry and the gas cook top makes it easy to create some culinary triumphs.