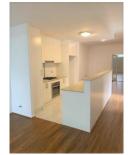

## 70/11 Glenvale Avenue Parklea NSW

Immaculately presented this beautiful townhouse offers comfort, convenience and low maintenance. Featuring the following:

- Positioned on ground floor with gated grassed courtyard
- A spacious open plan living area with air-conditioner
- Laminated timber flooring throughout
- Modern gas kitchen with CaesarStone bench-tops & dishwasher
- Two spacious bedrooms, each with built-in wardrobe
- Main with ensuite bathroom and air-conditioner
- Oversized tiled rumpus room which can be used as a storage, entertainment room or study
- Undercover huge double lock up garage
- Gated complex with access to swimming pool, tennis court and BBQ area