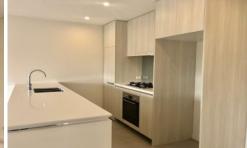

## **B911/11-13 Solent Circuit Norwest NSW**

Immaculately presented this beautiful Brand New apartment offers comfort, convenience and low maintenance.

Featuring the following:

- Positioned on level 9 in a security building with lift access and video intercom
- A spacious open plan living area with access to large balcony with stunning panoramic views, perfect for entertainment
- Ducted air-conditioning, ceiling downlights, carpeted throughout
- Contemporary colour scheme, Holland blinds
- Modern kitchen with Caesar stone bench-tops, Bosch dishwasher & gas-cooktop, Smeg microwave
- Two good size bedrooms each with built-in wardrobe
- Main bedroom with ensuite bathroom