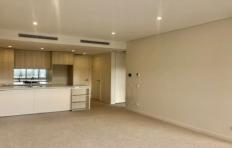

## **B911/11-13 Solent Circuit Norwest NSW**

Immaculately presented this beautiful Brand New apartment offers comfort, convenience and low maintenance.

Featuring the following:

- Positioned on level 9 in a security building with lift access and video intercom
- A spacious open plan living area with access to large balcony with stunning panoramic views, perfect for entertainment
- Ducted air-conditioning, ceiling downlights, carpeted throughout
- Contemporary colour scheme, Holland blinds
- Modern kitchen with Caesar stone bench-tops, Bosch dishwasher & gas-cooktop, Smeg microwave
- Two good size bedrooms each with built-in wardrobe
- Main bedroom with ensuite bathroom