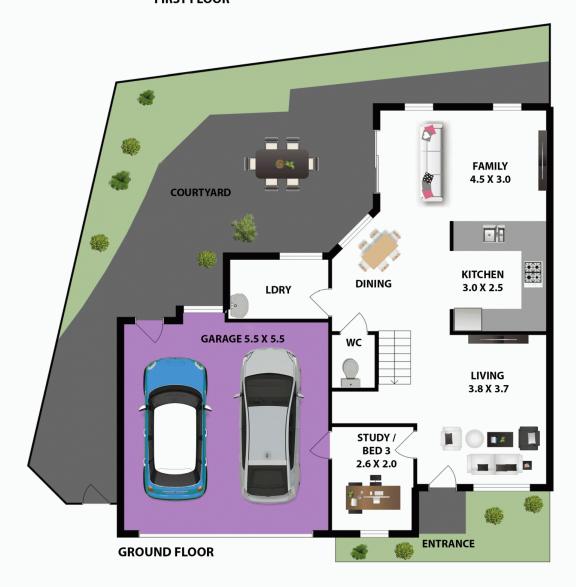

## 10/77 Old Castle Hill Road Castle Hill NSW

Only a short stroll (470m approx to the Old Castle Hill road entrance) to the Metro Train Station and the Castle Towers Shopping Centre. This 8 year young 2 bedroom + study town house is in mint condition and will satisfy the most fastidious home seeker. It's in a small friendly complex of 10 town houses, close to Castle Hill Primary and High Schools with the city bus across the road .

The vitrified porcelain tiles, the new paintwork and the large windows that bring in loads of natural light are desirable features. Great living space with a lounge, dining area and a family relaxing area.

The Polyurethane gas gourmet kitchen with soft close drawers & doors and a stone bench top will bring the chef out in you. The reverse cycle ducted air conditioning looks after all the seasonal variations in temperature.