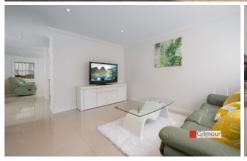

The vitrified porcelain tiles, the new paintwork and the large windows that bring in loads of natural light are desirable features. Great living space with a lounge, dining area and a family relaxing area.