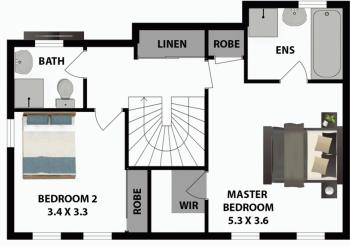

## 2 📮 2 🚍 2 🚍

**Price** : \$ 1,038,000 **Land Size** : 198 sqm

View: https://www.gilmour.com.au/sale/nsw/hills/c

astle-hill/residential/townhouse/5815548

Craig Alexis 02 9899 3311

**FIRST FLOOR** 