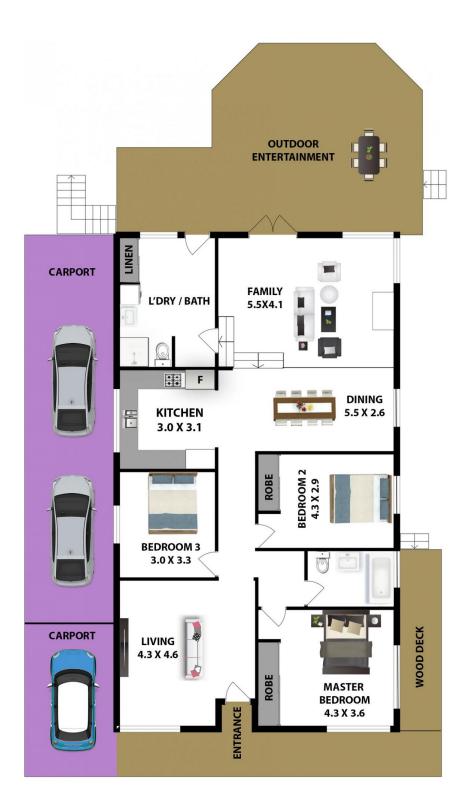

## 35 Palace Road Baulkham Hills NSW

The bullnose verandah welcomes you onto the sun drenched country style front deck ideal for a morning coffee and a good book whilst admiring the beautifully landscaped vista.

The high ceilings draw you in to this magnificent surprise package and the lounge greets and sends you on to the dining room adjacent to the country inspired kitchen with loads of cupboards & preparation area.

The family relaxing area with even higher ceilings has a slow combustion fire place to keep you warm in winter & a split system to cool things down in summer. All 3 bedrooms are close to each other & the tasteful main bathroom acts as an ensuite too.

The enormous laundry has a 2nd bathroom & heaps of

3 📭 2 🖺 2 🗬

**Price** : \$ 1,151,200 **Land Size** : 834.9 sqm

View: https://www.gilmour.com.au/sale/nsw/hills/b

aulkham-hills/residential/house/5812342

Craig Alexis 02 9899 3311