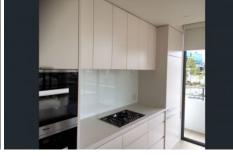

Spacious Lounge & dining room with built in study nook 3 Large bedrooms, all with built in robes,

Ensuite to main and balcony access from all rooms

Large main bathroom with stone benches

Gourmet kitchen with built in fridge, dishwasher, gas Miele stove and double Miele oven