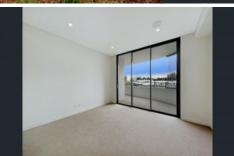

Spacious Lounge & dining room with built in study nook 3 Large bedrooms, all with built in robes,

Ensuite to main and balcony access from all rooms

Large main bathroom with stone benches

Gourmet kitchen with built in fridge, dishwasher, gas Miele stove and double Miele oven