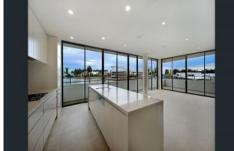

Spacious Lounge & dining room with built in study nook 3 Large bedrooms, all with built in robes,

Ensuite to main and balcony access from all rooms

Large main bathroom with stone benches

Gourmet kitchen with built in fridge, dishwasher, gas Miele stove and double Miele oven