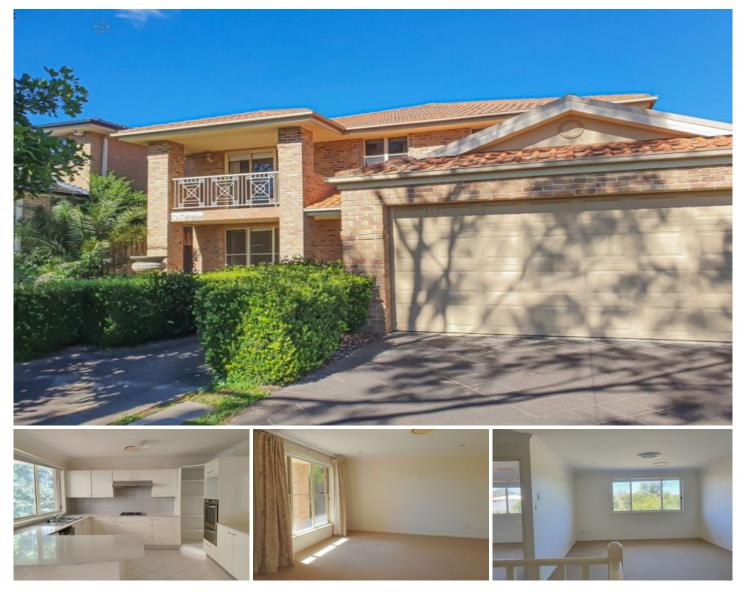

## 32 Halcyon Avenue Kellyville NSW

Nestled in a desirable family friendly location, this extra-large and welcoming family home offers plenty of space to grow in a highly sought area.

Features include:

- ? Four impressive size bedrooms with built-in robes
- ? Master bedroom with its own balcony and ensuite

? Casual dining area off the kitchen with access to the alfresco

? Central kitchen with quality stainless steel appliances and gas cooking

- ? Ducted air-conditioning throughout
- ? Undercover entertaining area to the rear of the property
- ? Tidy bathroom with separate bath tub and shower
- ? Spacious open plan layout
- ? Huge rumpus room upstairs perfect for teenagers