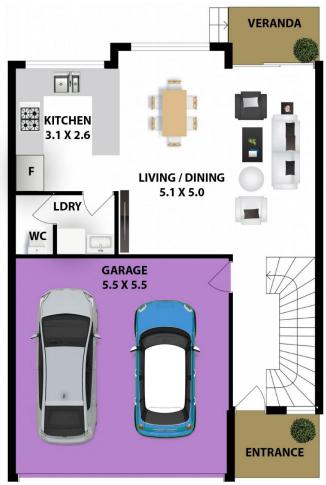

Khalil Elkoussa 02 9899 3311

**FIRST FLOOR** 

**GROUND FLOOR** 

## **Property Features:**

- ? 3 generous size bedrooms all with built-in wardrobes
- ? Main bedroom with ensuite
- ? Open plan living flows to sunny entertaining courtyard
- ? Modern kitchen with stainless steel appliances
- ? Internal laundry with additional toilet
- ? Split system air conditioning, extra storage
- ? Double garage with internal access
- ? Side access to grassed back yard
- ? Additional 250sqm child friendly common garden area within complex, fully fenced with picnic table
- ? Pet friendly complex