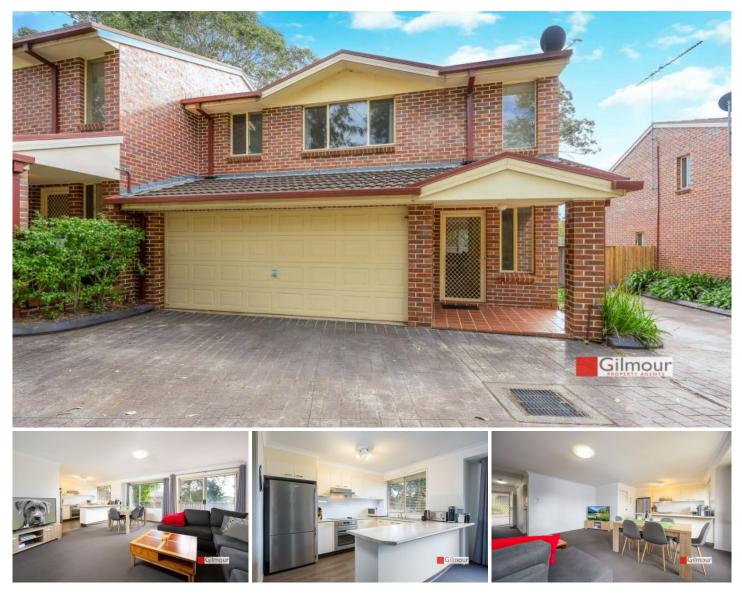

## 6/51 Parsonage Road Castle Hill NSW

Presenting this low maintenance, spacious family living townhouse located in a quiet and private setting within a small complex of 8.

## **Property Features:**

- ? 3 generous size bedrooms all with built-in wardrobes
- ? Main bedroom with ensuite
- ? Open plan living flows to sunny entertaining courtyard
- ? Modern kitchen with stainless steel appliances
- ? Internal laundry with additional toilet
- ? Split system air conditioning, extra storage
- ? Double garage with internal access
- ? Side access to grassed back yard
- ? Additional 250sqm child friendly common garden area within complex, fully fenced with picnic table
- ? Pet friendly complex

3 🎮 2 🚔 2 🛱

| Price    |      |
|----------|------|
| Building | Size |

View

: \$ 950,000

g Size : 232 sqm

: https://www.gilmour.com.au/sale/nsw/hill s/castle-hill/residential/townhouse/57579 51

Brendan Dabaja 0410 978 133