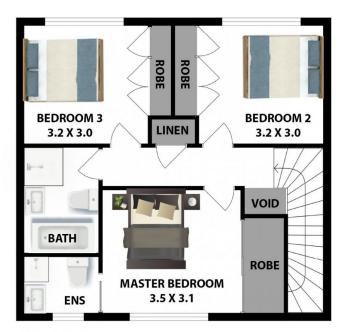

Khalil Elkoussa 02 9899 3311

**FIRST FLOOR** 

**GROUND FLOOR** 

## **Property Features:**

- ? 3 generous size bedrooms all with built-in wardrobes
- ? Main bedroom with ensuite
- ? Open plan living flows to sunny entertaining courtyard
- ? Modern kitchen with stainless steel appliances
- ? Internal laundry with additional toilet
- ? Split system air conditioning, extra storage
- ? Double garage with internal access
- ? Side access to grassed back yard
- ? Additional 250sqm child friendly common garden area within complex, fully fenced with picnic table
- ? Pet friendly complex