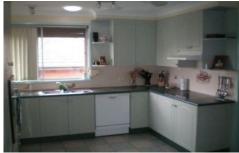

## Property includes:

- ? Three great size bedrooms, two with built-in robes
- ? Separate living/ dining room
- ? Extra large kitchen with dishwasher and ample storage space
- ? Single level low maintenance yards ideal for kids with shed
- ? Undercover entertaining area
- ? Split system air conditioner to living room
- ? Ceiling fans to bedrooms
- ? Bathroom with separate bath tub and shower