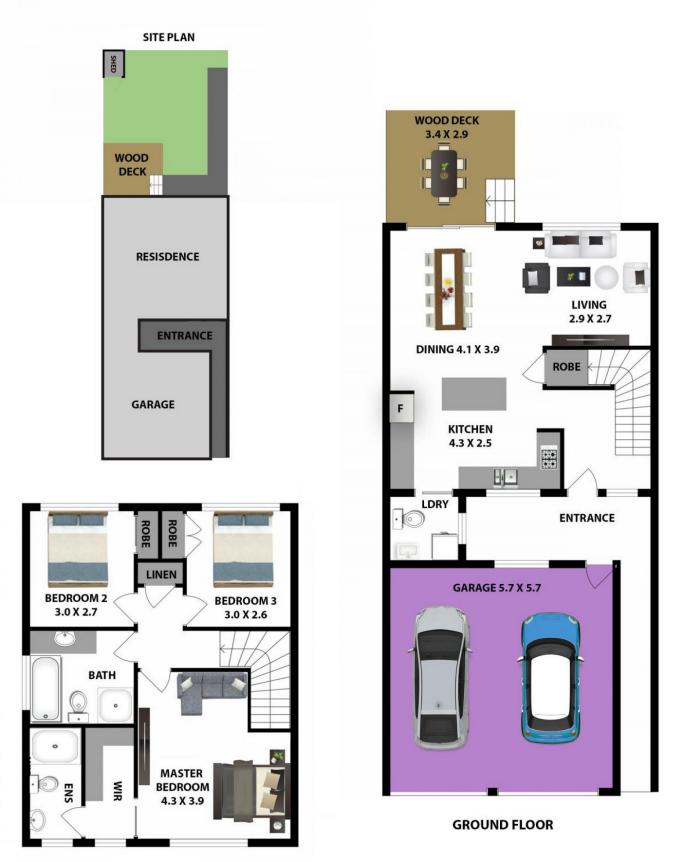

## At a glance:

- Three great-sized bedrooms, all with built-in wardrobes including a walk-in wardrobe and ensuite in the large master-bedroom

- Open plan lounge and dining area with wooden flooring throughout

- Air conditioning, ceiling fans, plenty of storage space

3 🛤 2 🚔 2 🛱

Building Size : 203 sqm

View

: https://www.gilmour.com.au/sale/nsw/pa rramatta/northmead/residential/townhou se/5709905

Brendan Dabaja 0410 978 133

https://www.gilmour.com.au Just another WordPress site

**FIRST FLOOR** 