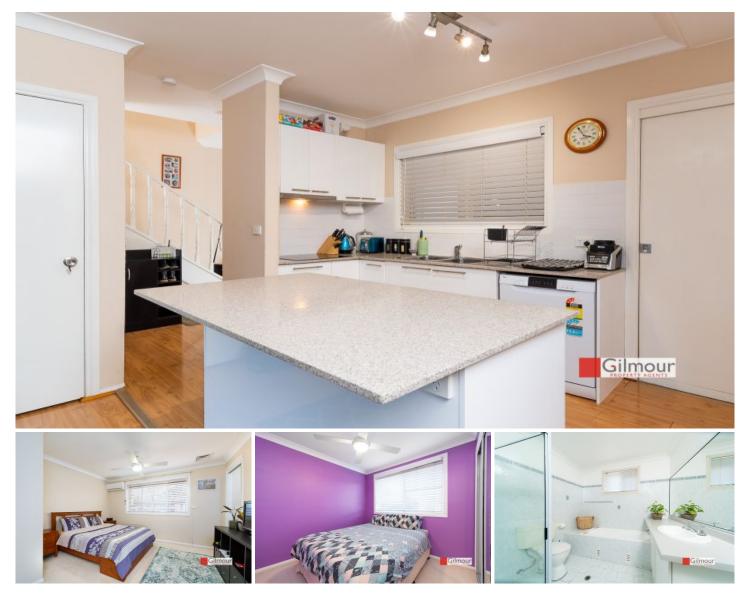

## 2/235 Windsor Road Northmead NSW

Gilmour Property Agents are proud to present to you this spacious and highly convenient three-bedroom townhouse nestled on the rear side of the complex (with entry from Dremeday Street).

This home offers a superbly fitted kitchen with Caesar stone bench-tops, high-end appliances, a large island bench and is perfect for those seeking a quiet, low-maintenance home that ticks all the boxes.

## At a glance:

- Three great-sized bedrooms, all with built-in wardrobes including a walk-in wardrobe and ensuite in the large master-bedroom

- Open plan lounge and dining area with wooden flooring throughout

- Air conditioning, ceiling fans, plenty of storage space

3 🛤 2 🚔 2 🛱

Building Size : 203 sqm

View

: https://www.gilmour.com.au/sale/nsw/pa rramatta/northmead/residential/townhou se/5709905

Brendan Dabaja 0410 978 133