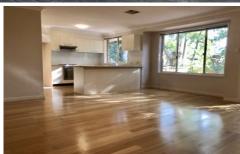

## Features include:

- ? Combined lounge and dining room with timber flooring
- ? Modern kitchen with electric cooking, dishwasher & overlooking rear courtyard
- ? 3 generous sized bedrooms with built-in wardrobes, and ensuite to master bedroom
- ? Main bathroom, functional laundry with adjoining powder room
- ? Fully fenced and paved courtyard with double gates giving access to the private complex garden
- ? Double lock-up garage with remote control door
- ? Ducted air-conditioning