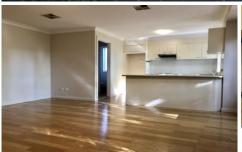

## Features include:

- ? Combined lounge and dining room with timber flooring
- ? Modern kitchen with electric cooking, dishwasher & overlooking rear courtyard
- ? 3 generous sized bedrooms with built-in wardrobes, and ensuite to master bedroom
- ? Main bathroom, functional laundry with adjoining powder room
- ? Fully fenced and paved courtyard with double gates giving access to the private complex garden
- ? Double lock-up garage with remote control door
- ? Ducted air-conditioning