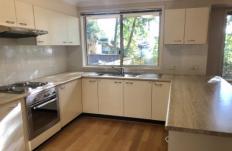

## Features include:

- ? Combined lounge and dining room with timber flooring
- ? Modern kitchen with electric cooking, dishwasher & overlooking rear courtyard
- ? 3 generous sized bedrooms with built-in wardrobes, and ensuite to master bedroom
- ? Main bathroom, functional laundry with adjoining powder room
- ? Fully fenced and paved courtyard with double gates giving access to the private complex garden
- ? Double lock-up garage with remote control door
- ? Ducted air-conditioning