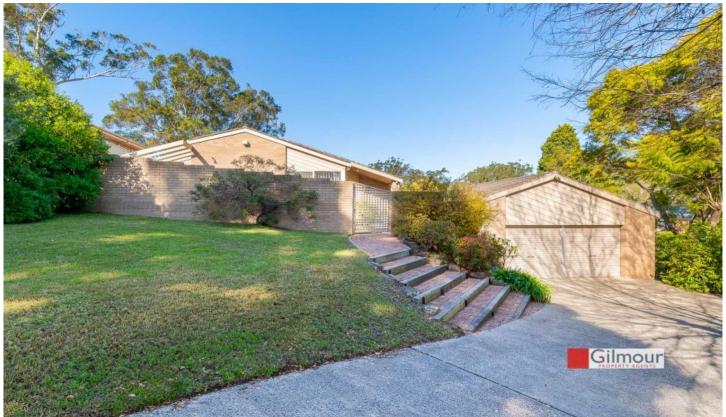

## 16 Gooraway Drive Castle Hill NSW

Architectually designed, split level, semi contemporary residence located in a sought after drive surrounded by other quality homes.

This one off design has generous size open plan living optimising the use of the land, aspect & high raked ceilings. Large north east facing skylight windows capture the winter sun directing it across the kitchen, breakfast & family areas providing warmth & natural light whilst avoiding the midsummer sun.

5 🗀 2 📛 2 🖨

**Price** : \$ 1,400,000 **Land Size** : 896.7 sqm

View: https://www.gilmour.com.au/sale/nsw/hills/c

astle-hill/residential/house/5703198

**Craig Alexis** 02 9899 3311

Brendan Dabaja 0410 978 133