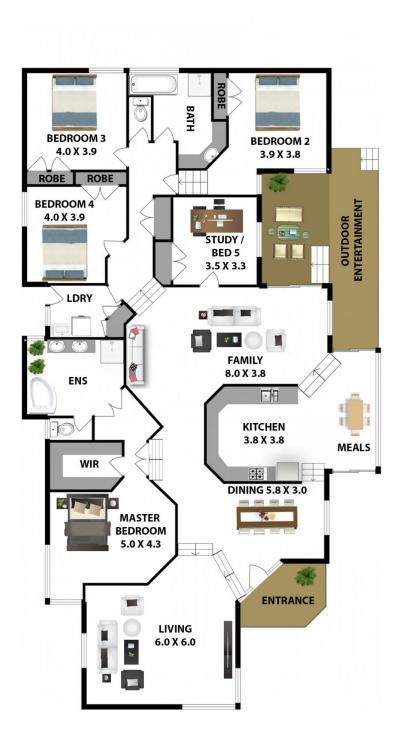

## 16 Gooraway Drive Castle Hill NSW

Architectually designed, split level, semi contemporary residence located in a sought after drive surrounded by other quality homes.

This one off design has generous size open plan living optimising the use of the land, aspect & high raked ceilings. Large north east facing skylight windows capture the winter sun directing it across the kitchen, breakfast & family areas providing warmth & natural light whilst avoiding the midsummer sun.

5 double size bedrooms all with built in wardrobes except the master bedroom which has a walk in robe & an atrium style ensuite with lots of glass, a double vanity, spa bath & a separate toilet.

Spacious living areas consist of a raised lounge room, a