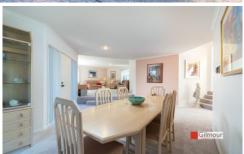

5 double size bedrooms all with built in wardrobes except the master bedroom which has a walk in robe & an atrium style ensuite with lots of glass, a double vanity, spa bath & a separate toilet.

Spacious living areas consist of a raised lounge room, a