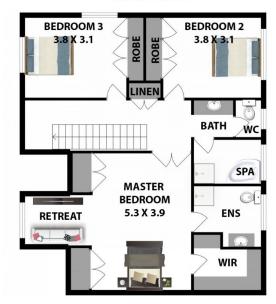

Upstairs to 3 great size bedrooms all with built in wardrobes except the Master bedroom which has a walk in wardrobe, a renovated ensuite and a parents retreat. The effective reverse cycle ducted air conditioning system along with a gas heating point makes the internal temperature pleasant all year round.

# **FIRST FLOOR**