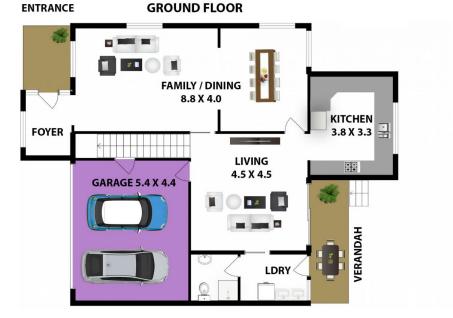

Spacious living areas with a generous lounge room, a separate dining room and a family meals & relaxing area. The white polyurethane and granite gourmet kitchen with a gas cooktop will bring out the chef in you to create some culinary masterpieces.

Upstairs to 3 great size bedrooms all with built in wardrobes except the Master bedroom which has a walk in wardrobe, a renovated ensuite and a parents retreat. The effective reverse cycle ducted air conditioning system along with a gas heating point makes the internal temperature pleasant all year round.