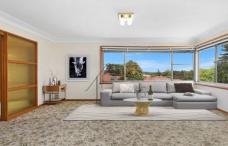

## Property includes:

- ? Generous size living room to the front of the property
- ? Dining room to rear of property with North Westerly views
- ? Large functional kitchen with ample storage and bench space
- ? Three great size bedrooms all with built-in robes
- ? Two single garages, side access for a boat or trailer, shed
- ? Internal laundry, guest toilet