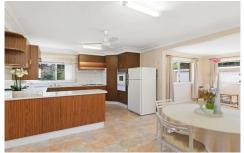

## Property includes:

- ? Generous size living room to the front of the property
- ? Dining room to rear of property with North Westerly views
- ? Large functional kitchen with ample storage and bench space
- ? Three great size bedrooms all with built-in robes
- ? Two single garages, side access for a boat or trailer, shed
- ? Internal laundry, guest toilet