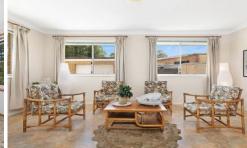

## Property includes:

- ? Generous size living room to the front of the property
- ? Dining room to rear of property with North Westerly views
- ? Large functional kitchen with ample storage and bench space
- ? Three great size bedrooms all with built-in robes
- ? Two single garages, side access for a boat or trailer, shed
- ? Internal laundry, guest toilet