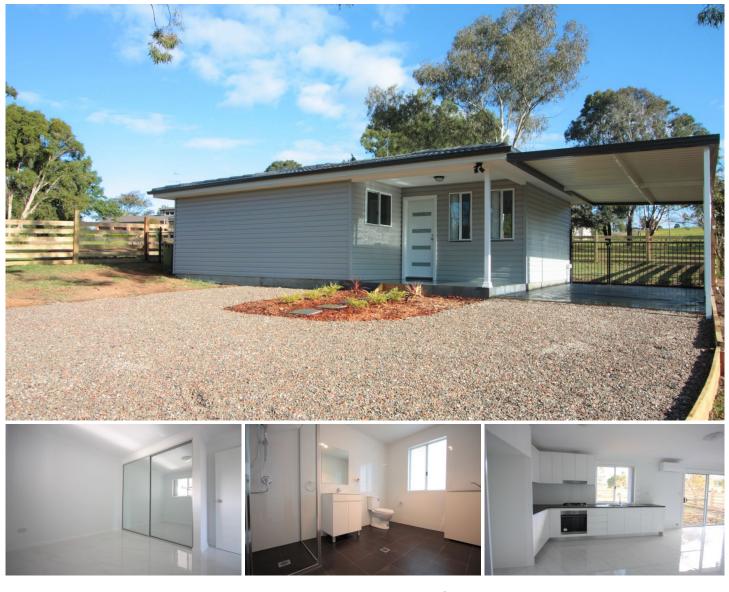

## 18a Mark Road Nelson NSW

Beautiful near new home in rural Nelson within a short drive to Rouse Hill Town Centre and Metro Rail Link. On large block (approx. 900sqm) with potential for truck parking and paddock for animals. It features:

- two bedroom with mirror built ins
- tiled floors throughout
- reverse cycle air conditioning
- large fully fenced backyard
- single carport or can be used as an outdoor entertaining area
- ample parking
- gas hot water and cooktop