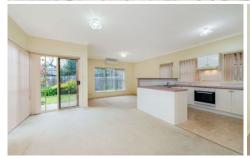

## Property includes:

- ? 3 great size bedrooms all with built-ins
- ? Main bedroom with ensuite
- ? Open plan kitchen with breakfast bar
- ? Large spacious living room overlooking yards
- ? Private outlooks throughout, brimming with natural sunlight
- ? Main bathroom with separate bath tub ideal for children
- ? Secure, grassed rear yard with manicured gardens
- ? Split system air conditioner to living room
- ? Double lock-up garage with internal access