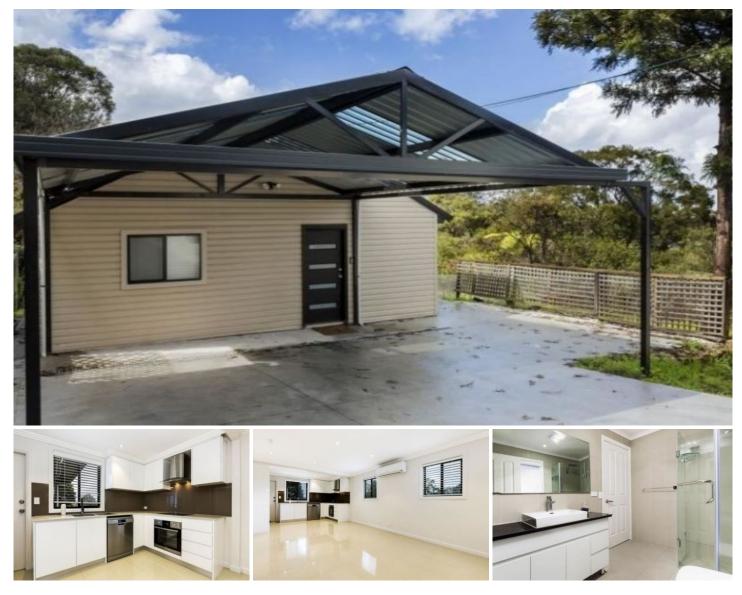

## 2/131 Windsor Road Northmead NSW

This fully renovated residence has been designed for modern living and has all of the finest inclusions and quality attributes. Within easy reach of Parramatta, yet only a short walk to schools and seconds from numerous public transport routes, this rental home is exactly what you have been searching for!

This very attractive property includes:

- Two bedrooms, both with generous built in robes
- Decadent bathroom including quality finishes such as luxury tiles
- Gourmet kitchen with quality stainless steel appliances and Caesar stone bench tops.
- Open plan living & dining with quality tiles throughout
- Reverse cycle air conditioning
- Under cover area perfect for entertaining