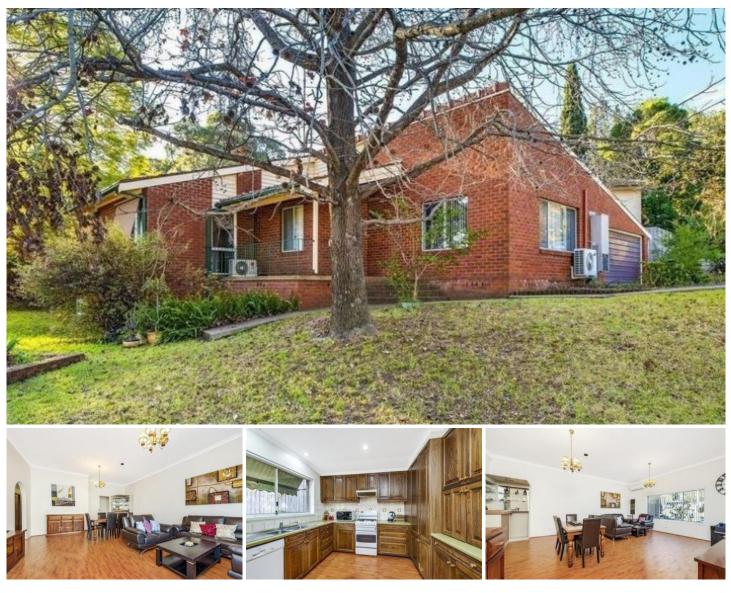

## 9 Carmel Place Winston Hills NSW

Set on the high side of a cul-de-sac this appealing property has many bonuses, featuring the following:

- Huge air conditioned open plan living area with timber flooring and air-conditioner

- Three good size bedrooms

- Beautiful wooden kitchen with gas cooking and the dishwasher

- A massive double garage with workshop and storage space

Ideally positioned and the convenient location, handy to the schools, close to shops, provides easy access to Parramatta and the M2 and is just moments from brilliant bus services including the T-way.

For more details, contact the team at Gilmour Property

3 🎮 1 🚰 2 🛱

View : https://www.gilmour.com.au/lease/nsw/hills/winst on-hills/residential/house/5629890

Gilmour

Gilmour Property Agents 02 9899 3311

https://www.gilmour.com.au Just another WordPress site