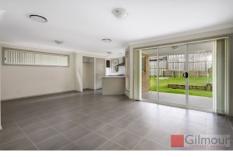

## Featuring:

- Attractive, light-filled, open plan living & dining
- Gourmet gas kitchen with stainless-steel appliances including a dishwasher
- Three bedrooms, two with built-in wardrobes, walk-in wardrobe and ensuite to spacious Master
- Modern family bathroom plus downstairs extra toilet
- Internal laundry
- Double lock-up garage with internal access
- Covered back patio perfect for entertaining all year round