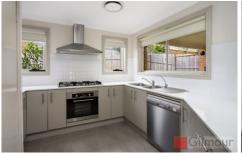

## Featuring:

- Attractive, light-filled, open plan living & dining
- Gourmet gas kitchen with stainless-steel appliances including a dishwasher
- Three bedrooms, two with built-in wardrobes, walk-in wardrobe and ensuite to spacious Master
- Modern family bathroom plus downstairs extra toilet
- Internal laundry
- Double lock-up garage with internal access
- Covered back patio perfect for entertaining all year round