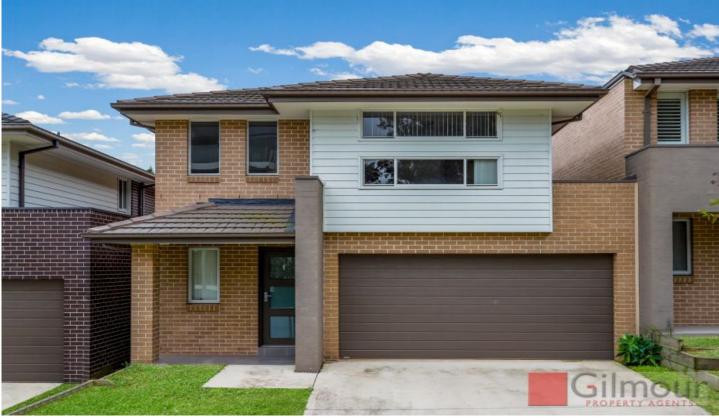

## 7 Horatio Avenue Norwest NSW

This well-presented home is fresh and light-filled with contemporary finishes. Sitting opposite tranquil parklands in the new suburb of Norwest, which is much desired for its convenience and style.

## Featuring:

- Attractive, light-filled, open plan living & dining
- Gourmet gas kitchen with stainless-steel appliances including a dishwasher
- Three bedrooms, two with built-in wardrobes, walk-in wardrobe and ensuite to spacious Master
- Modern family bathroom plus downstairs extra toilet
- Internal laundry
- Double lock-up garage with internal access
- Covered back patio perfect for entertaining all year round