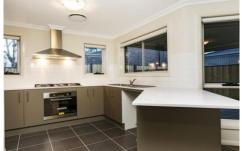

At a glance this residence features:

- Magnificent kitchen with modern appliances including dishwasher and gas cooking
- Spacious open plan living with tiled flooring
- Light filled Northeast facing backyard, fully fenced with patio area