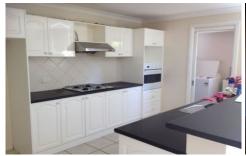

## Property features:

- \* Well proportioned lounge and separate dining room
- \* Large study / home office
- \* Functional kitchen eith gas cooking & meals area
- \* Large paved & covered outdoor area
- \* 4 spacious bedrooms, ensuite to main
- \* Split system air conditioning
- \* Double garage
- \* Fenced backyard