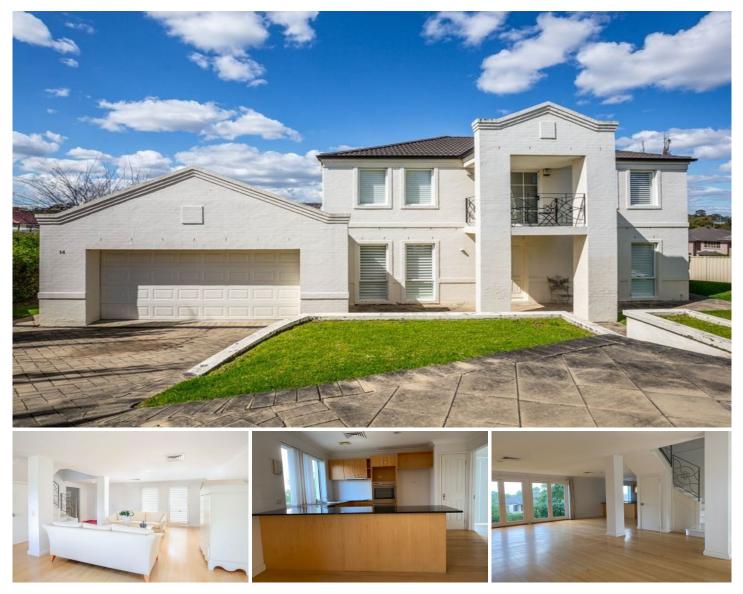

## 14 Patrine Place Bella Vista NSW

Well located, private & spacious - this is the perfect home for the whole family in the sort after Matthew Pearce catchment. It offers modern features to create easy living with light and bright interiors, secure self- contained yard and a lovely family feel.

- Open plan living areas
- Modern kitchen with quality appliances and gas cooking.
- Beautiful floorboards throughout
- Three generous bedrooms with built-in robes
- Fourth bedroom or large study room
- Recently renovated spacious bathroom
- En-suite to master
- Ducted air conditioning
- Double lock-up garage