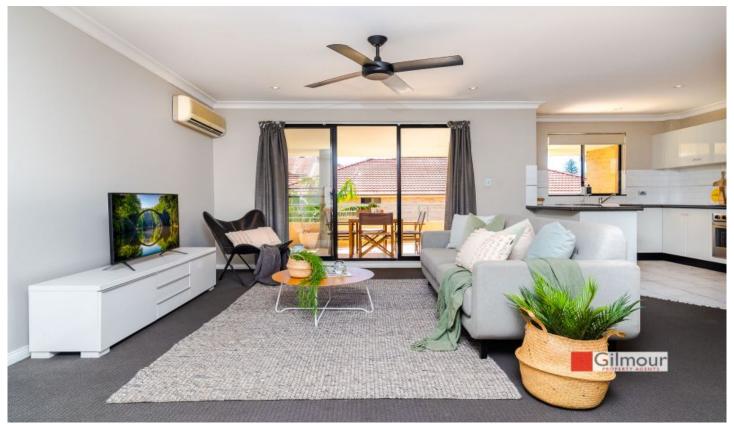

This excellent top floor unit is light, bright & airy, featuring:

- New paint & the carpet has been updated
- Two good-sized bedrooms, both with balconies, built-in wardrobes & the master has an ensuite
- Open plan living space incorporating a lounge & dining area