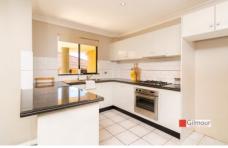

This excellent top floor unit is light, bright & airy, featuring:

- New paint & the carpet has been updated
- Two good-sized bedrooms, both with balconies, built-in wardrobes & the master has an ensuite
- Open plan living space incorporating a lounge & dining area