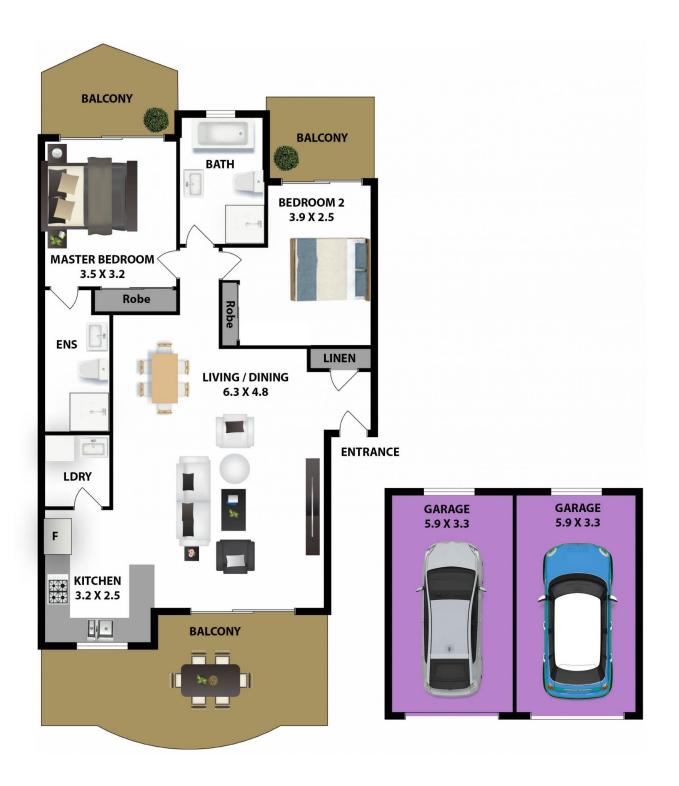

## 25/14-16 Campbell Street Northmead NSW

Please call Craig Alexis on 0406 880 077 to arrange a private viewing.

Looking for a great entry level property or investment, this is it!

Located in a quiet complex conveniently close to local shops, walk to bus transport on Windsor Road to Parramatta/City. Close to Northmead Primary & Northmead Creative and Performing Arts High Schools.

This excellent top floor unit is light, bright & airy, featuring:

- New paint & the carpet has been updated
- Two good-sized bedrooms, both with balconies, built-in wardrobes & the master has an ensuite
- Open plan living space incorporating a lounge & dining area

2 🗀 2 📛 2 🖨

**Price**: \$ 585,000

View: https://www.gilmour.com.au/sale/nsw/parramatta/

northmead/residential/unit/5621427

Craig Alexis 02 9899 3311