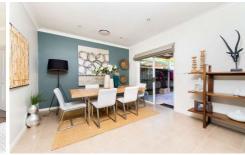

- Three spacious bedrooms with built-in robes, ensuite to master
- Two sleek, renovated bathrooms
- Large, spacious lounge flowing through to the dining area
- Kitchen featuring wrap-around bench and abundant preparation and storage space
- Downlights throughout as well as ducted air conditioning, alarm system and security cameras
- Secure, level, outdoor entertaining area
- Single garage and adjoining single carport
- Well position with buses to Parramatta, M2 or Castle Hill