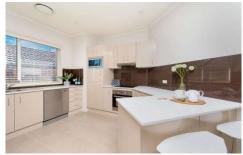

- Three spacious bedrooms with built-in robes, ensuite to master
- Two sleek, renovated bathrooms
- Large, spacious lounge flowing through to the dining area
- Kitchen featuring wrap-around bench and abundant preparation and storage space
- Downlights throughout as well as ducted air conditioning, alarm system and security cameras
- Secure, level, outdoor entertaining area
- Single garage and adjoining single carport
- Well position with buses to Parramatta, M2 or Castle Hill