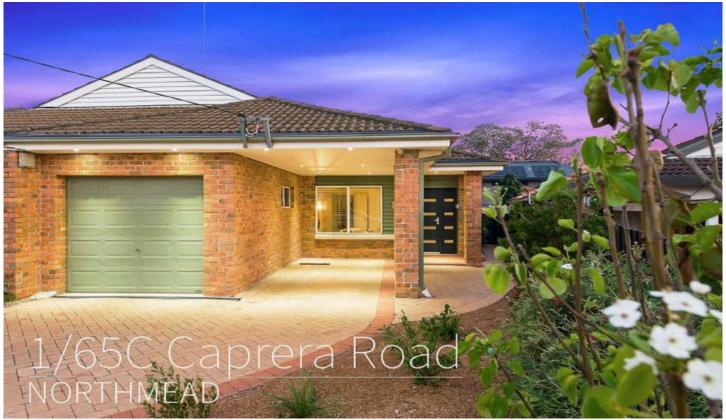

## 1/65c Caprera Road Northmead NSW

This light-filled, airy abode has a versatile floorplan, a smooth contemporary look and presents no effort. The bedrooms are generous in size, the well-appointed kitchen and formal living area are perfectly placed for family gatherings or entertaining.

- Three spacious bedrooms with built-in robes, ensuite to master
- Two sleek, renovated bathrooms
- Large, spacious lounge flowing through to the dining area
- Kitchen featuring wrap-around bench and abundant preparation and storage space
- Downlights throughout as well as ducted air conditioning, alarm system and security cameras
- Secure, level, outdoor entertaining area
- Single garage and adjoining single carport
- Well position with buses to Parramatta, M2 or Castle Hill