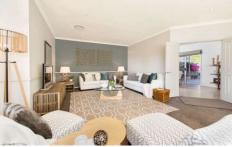

- Three spacious bedrooms with built-in robes, ensuite to master
- Two sleek, renovated bathrooms
- Large, spacious lounge flowing through to the dining area
- Kitchen featuring wrap-around bench and abundant preparation and storage space
- Downlights throughout as well as ducted air conditioning, alarm system and security cameras
- Secure, level, outdoor entertaining area
- Single garage and adjoining single carport
- Well position with buses to Parramatta, M2 or Castle Hill