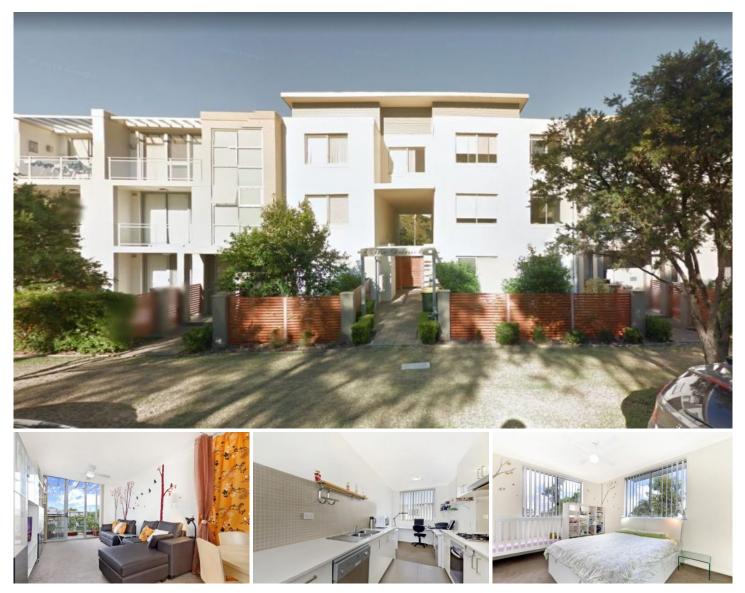

## 40/1-11 Lydbrook Street Westmead NSW

This bright, spacious, open plan apartment is sure to impress! Includes lounge and dining with Juliette balcony from which you can enjoy the views of the beautifully maintained gardens. Large kitchen with Caesarstone benchtops, gas cooking and modern appliances. Separate study nook for those wanting to work from home!

Two spacious bedrooms with built in wardrobes, en-suite to the main and further family sized bathroom.

## PROPERTY FEATURES:

- ? Large kitchen with gas cooking
- ? Juliet balconies to bedroom and living room
- ? Two family sized bedrooms
- ? Study nook
- ? Secure parking
- ? 3 mins drive from Westmead hospital