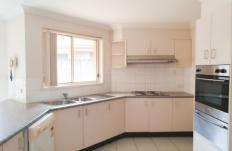

## Features include:

- ? Four good size bedrooms all with built-in robes
- ? Main bedroom with ensuite
- ? Separate lounge and dining room
- ? Modern kitchen with quality appliances and dishwasher
- ? Main bathroom with separate bath tub and shower
- ? Ducted air conditioning throughout
- ? Easy to maintain sunny courtyard
- ? Double lock up garage with internal access