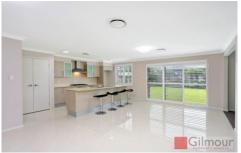

Additionally, this property features:

- Sublime, modern kitchen with dishwasher, stainless steel appliances and ample storage
- Spacious master bedroom with walk-in robe and ensuite
- Remaining bedrooms have built-in robes
- Contemporary main bathroom upstairs
- Powder room downstairs
- Internal laundry
- Ducted air conditioning
- Double lock-up garage