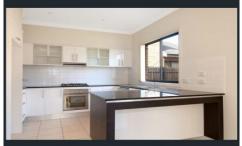

- 4 large double bedrooms all with BIR, main with luxury ensuite, balcony and large WIR
- Polished timber floors downstairs
- Spacious formal lounge room, separate formal dining room, rumpus/play room plus large family room
- Gourmet kitchen with stainless steel appliances, granite bench tops and gas cooking
- Automatic double lockup garage with private rear access
- Ducted reverse cycle air-conditioning
- Child-friendly and low maintenance backyard with entertaining area
- Access to resort Style facilities including an in-ground