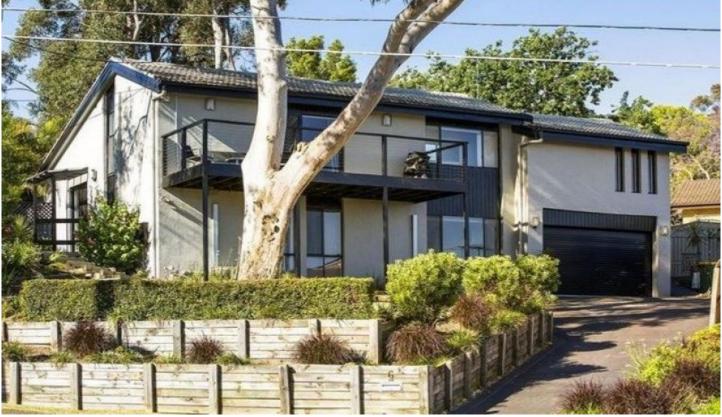

## 6 Skye Place Winston Hills NSW

This refreshed family home is destined for an easy care lifestyle. This home offers indoor and outdoor entertaining areas, modern kitchen with stainless steel appliances, ensuite to the master bedroom with walk-in robe and district views. This property will be a sure to inspect.

Property features include:

- ? 4 Bedrooms all with built-ins and walk-in to master
- ? Set high with district views
- ? Separate lounge and dining room with floorboards
- ? Modern kitchen with stainless steel appliances
- ? Split system air-conditioning to all living areas
- ? Situated in a quiet cul-de-sac location
- ? Easy to maintain sunny yards
- ? Double lock-up garage