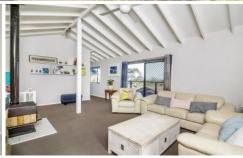

## 6 Skye Place Winston Hills NSW

This refreshed family home is destined for an easy care lifestyle. This home offers indoor and outdoor entertaining areas, modern kitchen with stainless steel appliances, ensuite to the master bedroom with walk-in robe and district views. This property will be a sure to inspect.

Property features include:

- ? 4 Bedrooms all with built-ins and walk-in to master
- ? Set high with district views
- ? Separate lounge and dining room with floorboards
- ? Modern kitchen with stainless steel appliances
- ? Split system air-conditioning to all living areas
- ? Situated in a quiet cul-de-sac location
- ? Easy to maintain sunny yards
- ? Double lock-up garage