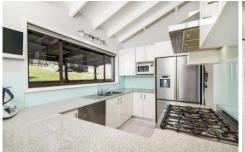

## 6 Skye Place Winston Hills NSW

This refreshed family home is destined for an easy care lifestyle. This home offers indoor and outdoor entertaining areas, modern kitchen with stainless steel appliances, ensuite to the master bedroom with walk-in robe and district views. This property will be a sure to inspect.

Property features include:

- ? 4 Bedrooms all with built-ins and walk-in to master
- ? Set high with district views
- ? Separate lounge and dining room with floorboards
- ? Modern kitchen with stainless steel appliances
- ? Split system air-conditioning to all living areas
- ? Situated in a quiet cul-de-sac location
- ? Easy to maintain sunny yards
- ? Double lock-up garage