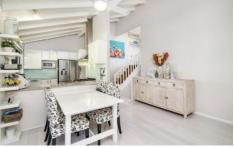

## 6 Skye Place Winston Hills NSW

This refreshed family home is destined for an easy care lifestyle. This home offers indoor and outdoor entertaining areas, modern kitchen with stainless steel appliances, ensuite to the master bedroom with walk-in robe and district views. This property will be a sure to inspect.

Property features include:

- ? 4 Bedrooms all with built-ins and walk-in to master
- ? Set high with district views
- ? Separate lounge and dining room with floorboards
- ? Modern kitchen with stainless steel appliances
- ? Split system air-conditioning to all living areas
- ? Situated in a quiet cul-de-sac location
- ? Easy to maintain sunny yards
- ? Double lock-up garage