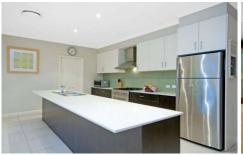

- Spacious master suite with impressively equipped walk through robe and ensuite with inclusion of spa
- Four large bedrooms all with built in wardrobes
- Additional study/office room
- Formal lounge, formal dining plus informal living and flowing onto outdoor entertaining area
- Large gourmet stone kitchen with adjoining meals area, walk in pantry, gas cooking and quality appliances designed to enhance open living
- Automatic double lock up garage