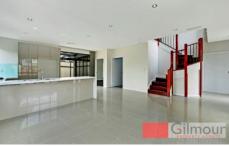

- Four great size bedrooms, master with walk in and built ins to rest
- Master bedroom with ensuite bathroom, full main bathroom and guest shower in laundry
- Generous open plan lounge and dining area
- Gourmet gas kitchen with stone benches, stainless steel appliances and plenty of cupboard space
- Large forth bedroom on ground floor overlooking the