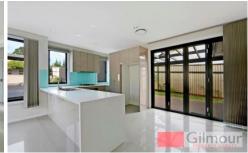

- Four great size bedrooms, master with walk in and built ins to rest
- Master bedroom with ensuite bathroom, full main bathroom and guest shower in laundry
- Generous open plan lounge and dining area
- Gourmet gas kitchen with stone benches, stainless steel appliances and plenty of cupboard space
- Large forth bedroom on ground floor overlooking the