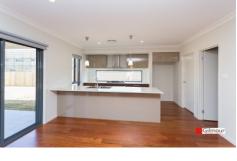

Modern kitchen features quality stainless steel appliances including a dishwasher + a huge walk in pantry

Enjoy entertaining your guests with the large back yard and covered alfresco area

Ducted air-conditioning