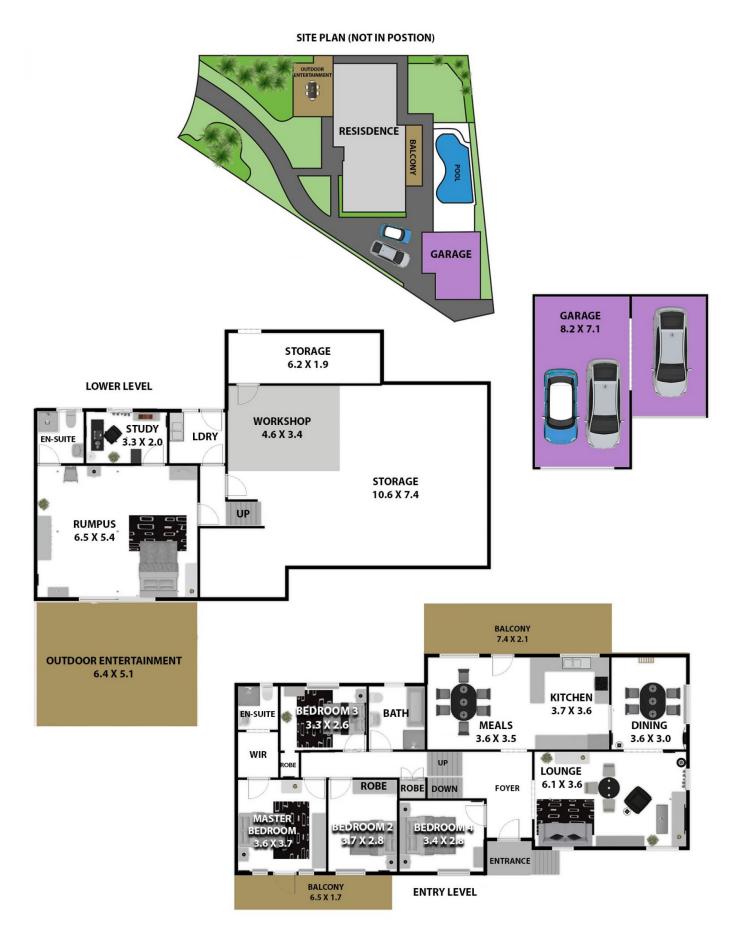

- Four bedrooms, two with built-in wardrobes

- Master has a walk through robe, an ensuite & access to a lovely sunny balcony

- There is a study, an internal laundry and plenty of storage space under the house

- A fabulous covered tiled entertaining area is ideal for gatherings with family and friends to enjoy a BBQ

- There is a refreshing inground swimming pool to cool off

## 4 🛤 3 🚔 3 🚘

| Price : | \$ | 1,462,000 |
|---------|----|-----------|
|---------|----|-----------|

Land Size : 860 sqm View : https://wy

: https://www.gilmour.com.au/sale/nsw/hills/c astle-hill/residential/house/5621341