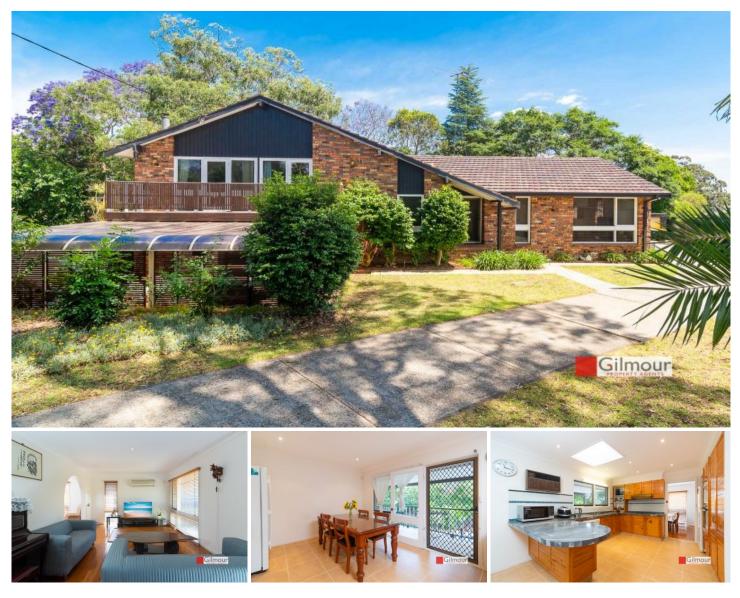

## 24 Fiona Avenue Castle Hill NSW

Located in the eye of a quiet cul-de-sac only 50m from Coolong Reserve, this wonderful split level family home has so much to offer! The polished floorboards certainly add character & charm. Great living space here with a lounge & a separate dining room, a family meals area adjacent to the generous timber kitchen with lots of preparation space. There is even a rumpus room with a slow combustion fire place to keep you warm in winter. At a glance:

- Four bedrooms, two with built-in wardrobes

- Master has a walk through robe, an ensuite & access to a lovely sunny balcony

- There is a study, an internal laundry and plenty of storage space under the house

- A fabulous covered tiled entertaining area is ideal for gatherings with family and friends to enjoy a BBQ

- There is a refreshing inground swimming pool to cool off