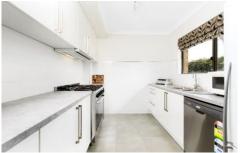

- Three bedrooms
- -Two bedrooms with built-ins
- Spacious lounge room
- Modern kitchen with stainless steel appliances and gas cooking
- Dining room adjoining kitchen and overlooking the backyard
- Large covered entertaining area and grassed yard with side access
- Timber floorboards
- Air conditioning