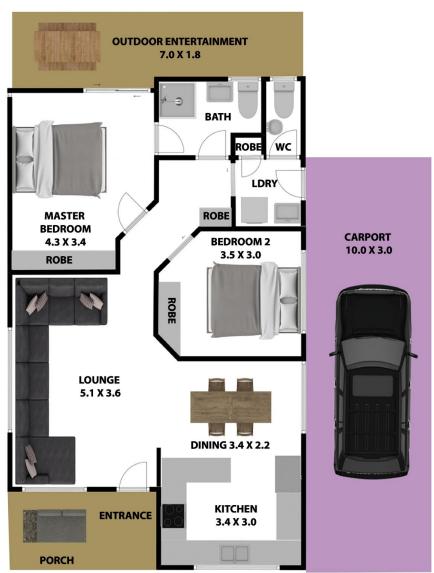

rming single level villa located in "Ingenia Holidays Sydney Hills". This charming two bedroom property is a short level stroll to bus transport.

- Good living spaces comprising of a carpeted lounge & dining area
- Light filled kitchen with electric cooking and ample bench space
- Built-in wardrobes to both bedrooms
- Main bathroom plus a second toilet opposite the internal laundry
- The carport has internal access so you don't get wet after you've done your shopping
- Outside to your own private patio and garden

This property is perfect for those looking to downsize or an excellent holiday home! Please call to book an inspection

## 2 📭 1 🖺 1 🖨

**View :** https://www.gilmour.com.au/sale/nsw/hills/dural/r esidential/villa/5621337



Gilmour Property Agents 02 9899 3311

## SITE PLAN





## 33a/269 Newline Rd, Dural