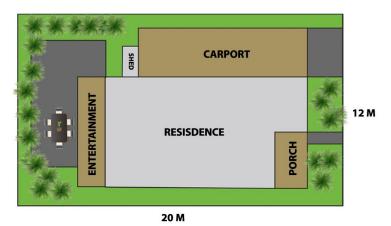

harming single level villa located in "Ingenia Holidays Sydney Hills". This charming two bedroom property is a short level stroll to bus transport.

- Good living spaces comprising of a carpeted lounge & dining area
- Light filled kitchen with electric cooking and ample bench space
- Built-in wardrobes to both bedrooms
- Main bathroom plus a second toilet opposite the internal laundry
- The carport has internal access so you don't get wet after you've done your shopping
- Outside to your own private patio and garden

This property is perfect for those looking to downsize or an excellent holiday home! Please call to book an inspection

## 2 📭 1 🖺 1 🖨

**View :** https://www.gilmour.com.au/sale/nsw/hills/dural/r esidential/villa/5621337



Gilmour Property Agents 02 9899 3311

## SITE PLAN





## 33a/269 Newline Rd, Dural