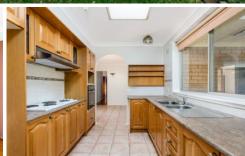

Other features include:

- ? Three bedrooms with built in robes
- ? Centrally located kitchen adjoining meals area with electric cooking
- ? Lounge room opening onto veranda with elevated outlook
- ? Spacious family room with fireplace flowing outdoors
- ? Split-system air conditioning
- ? Polished Timber Floorboards throughout
- ? Double carport plus oversized single garage