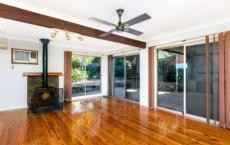

Other features include:

- ? Three bedrooms with built in robes
- ? Centrally located kitchen adjoining meals area with electric cooking
- ? Lounge room opening onto veranda with elevated outlook
- ? Spacious family room with fireplace flowing outdoors
- ? Split-system air conditioning
- ? Polished Timber Floorboards throughout
- ? Double carport plus oversized single garage