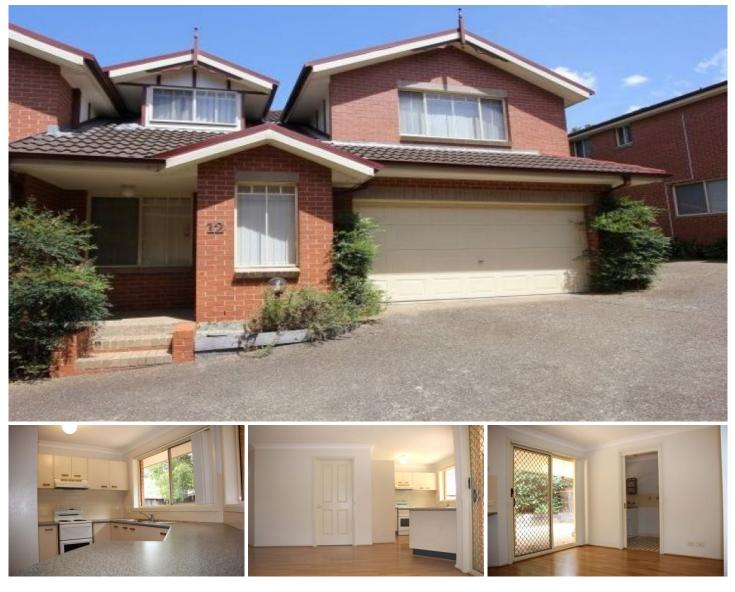

## 12/10a Edward Street Baulkham Hills NSW

Great condition townhouse located between Baulkham Hills and Castle Hill offers:

- 3 good size bedrooms
- Master bedroom with en-suite and built-in
- ? Extra large second bedroom with adjacent family size bathroom
- ? Split system A/C in living areas and all bedrooms
- ? Kitchen family room with electric cooking
- ? Easy maintained secure paved court yard
- ? Including a double lock-up garage with internal access
- ? Short distance to both Baulkham Hills, Castle Hill shopping centres, local schools and TAFE.