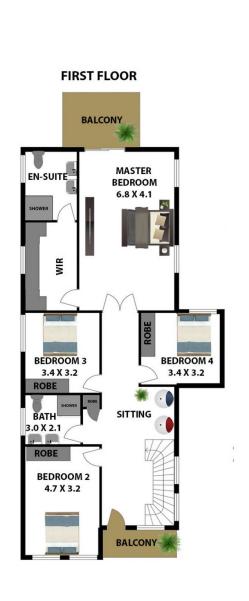

- ? Any aspiring chef's will be delighted with the contemporary kitchen featuring induction cooking, Pyrolytic oven, ample bench space and loads of storage.
- ? Upstairs features a sitting area, a perfect place to relax all year round.
- ? Five good size bedrooms; the master has a walk-in robe, ensuite with his and hers sinks, plus balcony, while the remaining four have built-in wardrobes.
- ? Bi-fold doors lead out to the alfresco entertaining area,