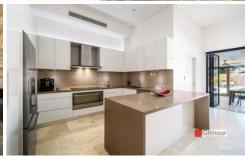

- ? Any aspiring chef's will be delighted with the contemporary kitchen featuring induction cooking, Pyrolytic oven, ample bench space and loads of storage.
- ? Upstairs features a sitting area, a perfect place to relax all year round.
- ? Five good size bedrooms; the master has a walk-in robe, ensuite with his and hers sinks, plus balcony, while the remaining four have built-in wardrobes.
- ? Bi-fold doors lead out to the alfresco entertaining area,