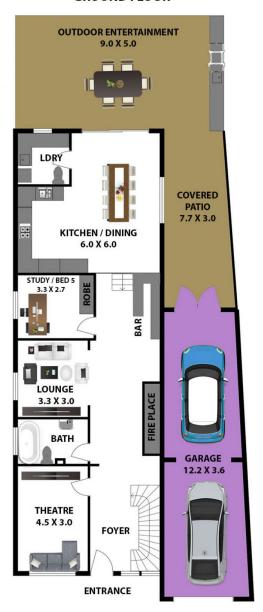

#### **GROUND FLOOR**

## 29 McCallum Street Roselands NSW

Situated only a short distance from Roseland's Shopping Centre, close to quality schooling and within walking distance to Canterbury Golf Course, is this immaculate family home. There is plenty of space for everyone with a home theatre, formal dining area with underfloor heating, stunning bar as well as a large living area that opens to the entertaining spaces and pool.

- ? Any aspiring chef's will be delighted with the contemporary kitchen featuring induction cooking, Pyrolytic oven, ample bench space and loads of storage.
- ? Upstairs features a sitting area, a perfect place to relax all year round.
- ? Five good size bedrooms; the master has a walk-in robe, ensuite with his and hers sinks, plus balcony, while the remaining four have built-in wardrobes.
- ? Bi-fold doors lead out to the alfresco entertaining area,