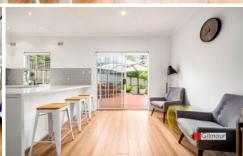

## At a glance:

- The modern gourmet eat in kitchen has a polyurethane finish, 40mm bench tops with plenty of storage cupboards and preparation space.
- Two of the three bedrooms have built-in wardrobes and one has access to a courtyard and a dedicated storage room.
- Generous living areas consist of a lounge, dining and a