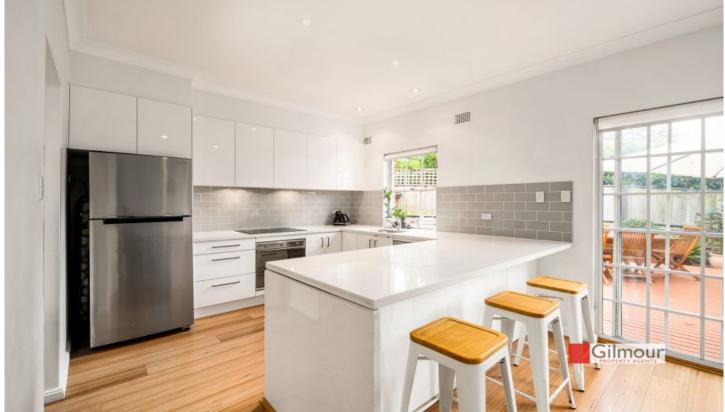

## At a glance:

- The modern gourmet eat in kitchen has a polyurethane finish, 40mm bench tops with plenty of storage cupboards and preparation space.
- Two of the three bedrooms have built-in wardrobes and one has access to a courtyard and a dedicated storage room.
- Generous living areas consist of a lounge, dining and a