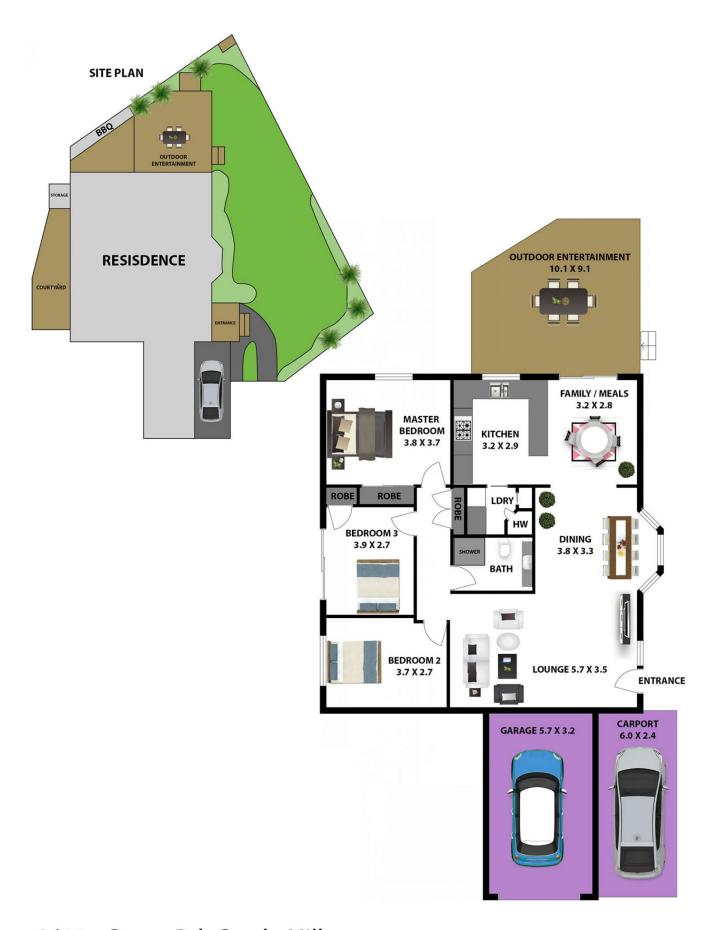

## 8/75a Crane Road Castle Hill NSW

Well positioned at the end of a quiet complex, with a perfect sunny north aspect to the backyard, this easy to live in, single level villa has so much to offer. The solid full brick construction has great thermal qualities and coupled with an effective split air conditioning system they keep it cool inside in summer and warm in winter. 9ft ceilings give a sense of space and you will love the floating timber floors which add character and charm.

## At a glance:

- The modern gourmet eat in kitchen has a polyurethane finish, 40mm bench tops with plenty of storage cupboards and preparation space.
- Two of the three bedrooms have built-in wardrobes and one has access to a courtyard and a dedicated storage room.
- Generous living areas consist of a lounge, dining and a