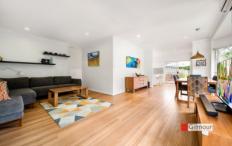

## At a glance:

- The modern gourmet eat in kitchen has a polyurethane finish, 40mm bench tops with plenty of storage cupboards and preparation space.
- Two of the three bedrooms have built-in wardrobes and one has access to a courtyard and a dedicated storage room.
- Generous living areas consist of a lounge, dining and a