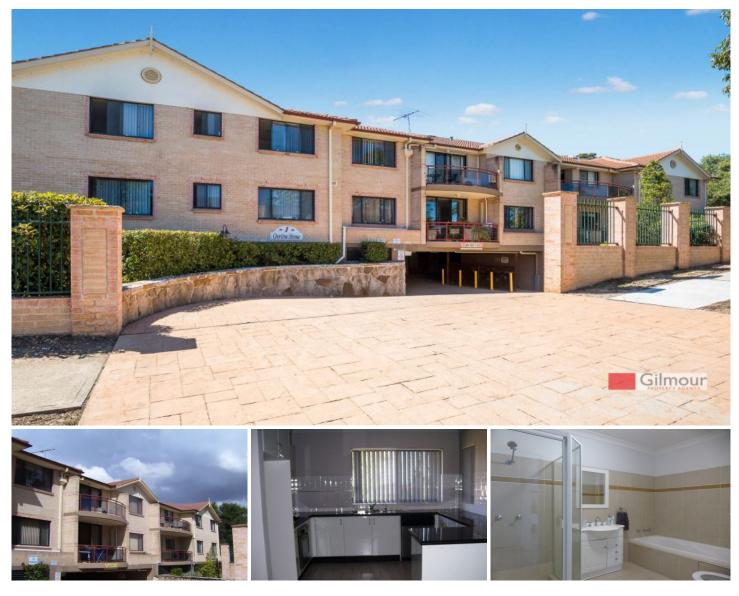

## 8/1 Cheriton Avenue Castle Hill NSW

This large 2 bedroom apartment plus large study, is an easy walk to Castle Towers, Library and Castle Hill train & buses

Offering a spacious lounge and dining room, Split system air conditioning Kitchen has gas cooking and a dishwasher, Ensuite to main bedroom and built in mirrored robes to both bedrooms Extra large study room, or 3rd bedroom, Main bathroom with spa bath, Internal laundry with dryer, Balcony off lounge room. Security building with swimming pool.

This unit will lease quickly, so hurry to inspect

View : https://www.gilmour.com.au/lease/nsw/hills/castle -hill/residential/unit/5621318

Gilmour Property Agents 02 9899 3311

https://www.gilmour.com.au Just another WordPress site