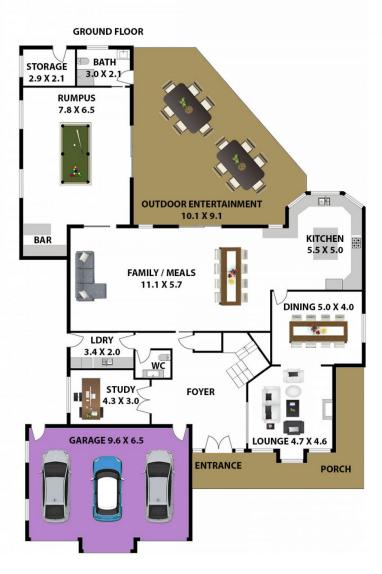

## 21 Wongajong Close Castle Hill NSW

Prominently positioned in a prestigious cul-de-sac within the renowned First Farm Drive estate, this architecturally designed 60 square metre masterpiece is sure to impress.

Living space abounds with an expansive family and meals area boasting 10ft ceilings and premium grade solid timber flooring throughout, as well as a spacious, separate rumpus room with wet bar and full bathroom. The immense undercover entertaining area overlooks the stunning inground pool with water feature and glass balustrades complimented by the professional landscaping on this 815 sqm block.

With opulent finishes throughout and a neutral colour scheme, this home includes:

- Stunning and extravagant entrance foyer leading to a

5 📭 4 🖺 3 🗬

**Price** : \$ 1,920,000 **Land Size** : 815 sqm

View: https://www.gilmour.com.au/sale/nsw/hills/c