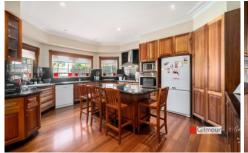

Living space abounds with an expansive family and meals area boasting 10ft ceilings and premium grade solid timber flooring throughout, as well as a spacious, separate rumpus room with wet bar and full bathroom. The immense undercover entertaining area overlooks the stunning inground pool with water feature and glass balustrades complimented by the professional landscaping on this 815 sqm block.

With opulent finishes throughout and a neutral colour scheme, this home includes:

- Stunning and extravagant entrance foyer leading to a

5 📭 4 🖺 3 🗬

**Price** : \$ 1,920,000 **Land Size** : 815 sqm

View: https://www.gilmour.com.au/sale/nsw/hills/c