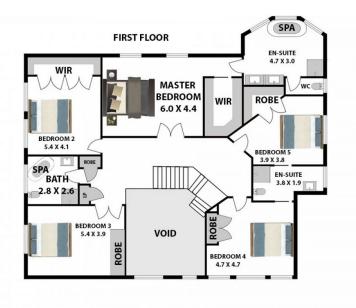

## 21 Wongajong Close Castle Hill NSW

Prominently positioned in a prestigious cul-de-sac within the renowned First Farm Drive estate, this architecturally designed 60 square metre masterpiece is sure to impress.

Living space abounds with an expansive family and meals area boasting 10ft ceilings and premium grade solid timber flooring throughout, as well as a spacious, separate rumpus room with wet bar and full bathroom. The immense undercover entertaining area overlooks the stunning inground pool with water feature and glass balustrades complimented by the professional landscaping on this 815 sqm block.

With opulent finishes throughout and a neutral colour scheme, this home includes:

- Stunning and extravagant entrance foyer leading to a

5 📭 4 🖺 3 🗬

**Price** : \$ 1,920,000 **Land Size** : 815 sqm

View: https://www.gilmour.com.au/sale/nsw/hills/c