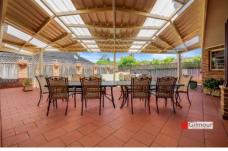

Living space abounds with an expansive family and meals area boasting 10ft ceilings and premium grade solid timber flooring throughout, as well as a spacious, separate rumpus room with wet bar and full bathroom. The immense undercover entertaining area overlooks the stunning inground pool with water feature and glass balustrades complimented by the professional landscaping on this 815 sqm block.