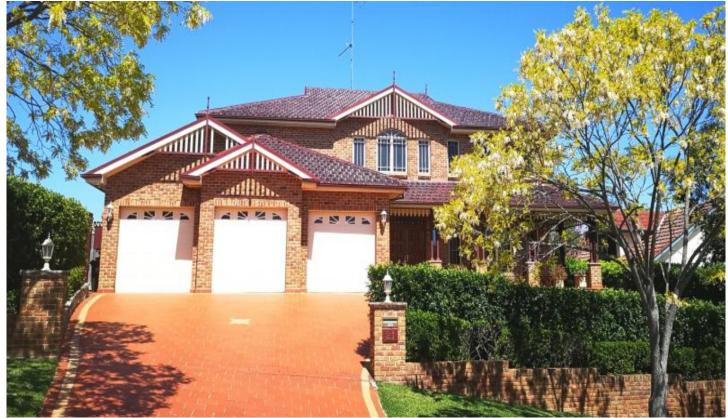

## 21 Wongajong Close Castle Hill NSW

Prominently positioned in a prestigious cul-de-sac within the renowned First Farm Drive estate, this architecturally designed 60 square metre masterpiece is sure to impress.

Living space abounds with an expansive family and meals area boasting 10ft ceilings and premium grade solid timber flooring throughout, as well as a spacious, separate rumpus room with wet bar and full bathroom. The immense undercover entertaining area overlooks the stunning inground pool with water feature and glass balustrades complimented by the professional landscaping on this 815 sqm block.

With opulent finishes throughout and a neutral colour scheme, this home includes:

- Stunning and extravagant entrance foyer leading to a

5 📭 4 🖺 3 🗬

**Price** : \$ 1,920,000 **Land Size** : 815 sqm

View: https://www.gilmour.com.au/sale/nsw/hills/c