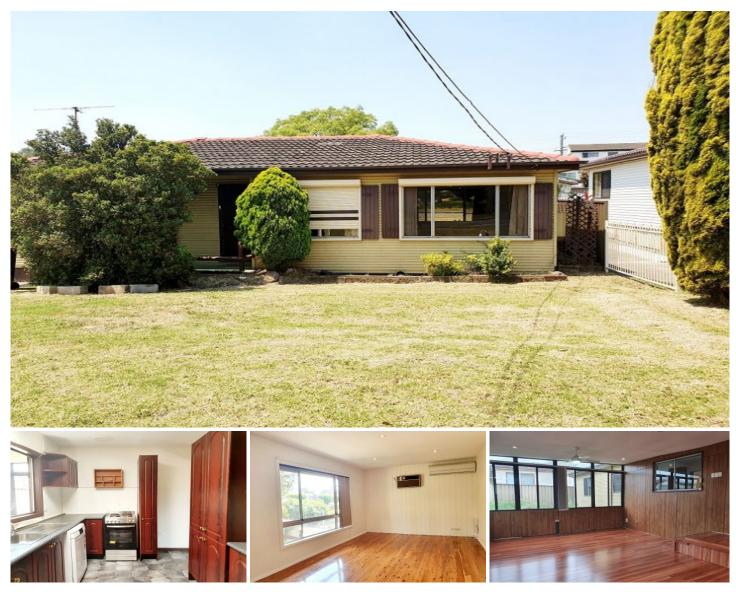

## 45 Ellam Drive Seven Hills NSW

This large 3 bedroom family home offers a convenient lifestyle fit for the growing family. Conveniently located near schools, transport and commuter access, this property offers a flexible floor plan and a covered entertaining area ideal for summer BBQ's.

Property features include :

- ? 3 great size bedrooms with built-ins
- ? Bathroom with separate bath tub and shower
- ? Spacious combined lounge & dining with timber floors
- ? Split system air conditioner to living room
- ? Internal laundry
- ? Sunroom situated to the back of the house

? Easy to maintain yards, covered outdoor entertaining area

? Double Lock-up Garage

Gilmour

3 🛤 1 🚔 2 🚘

Gilmour Property Agents 02 9899 3311

View : https://www.gilmour.com.au/lease/nsw/western-s

ydney/seven-hills/residential/house/5621301