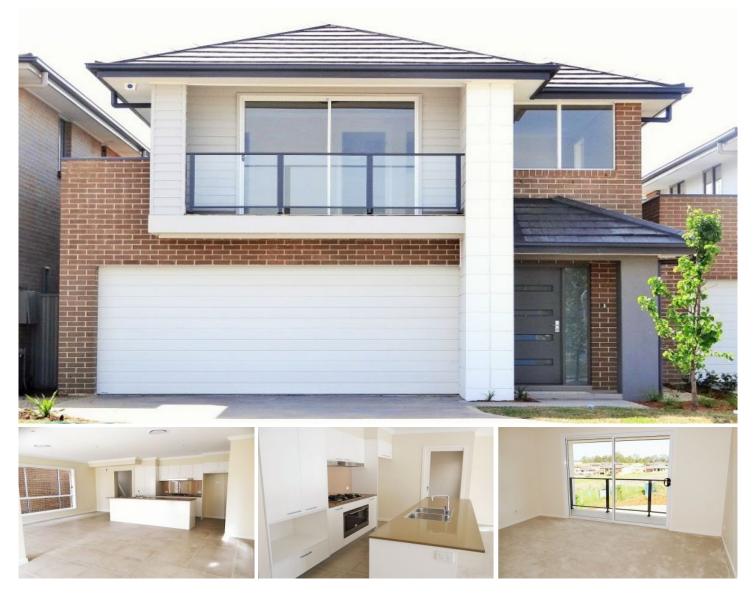

## 82 Hodges Road Kellyville NSW

Located in a newly established estate of Kellyville, is this architecturally and contemporary designed near new family home with loads of extras.

Offering:

- Four good sized bedrooms with built-ins, master bedroom with balcony and ensuite

- Full main bathroom including bath tub
- Open plan lounge and dining areas with led lighting

- Modern kitchen with top European appliances such as 900mm stainless steel gas cook top, oven and ducted range hood, luxurious inclusions such as soft close drawers, stone bench tops and glass splash back.

- Internal laundry, double automatic garage with internal access

- Covered alfresco area overlooking the lush grass and newly establish gardens.

- Other features include ducted air conditioning, security