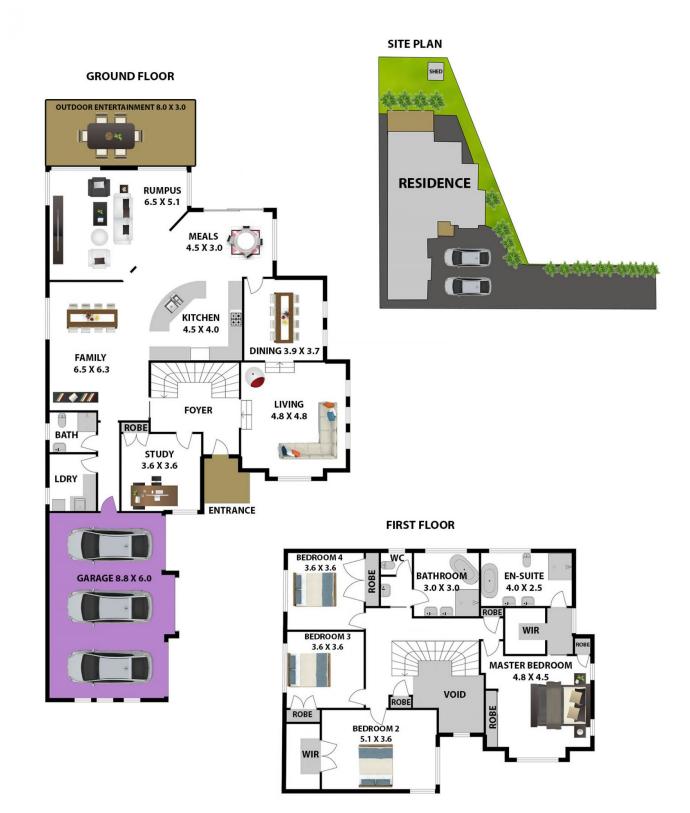

Five generous size bedrooms all have built-in wardrobes, two have walk-in robes and the master has an ensuite with a spa bath. The fifth bedroom or study is located in a convenient spot, close to the entrance foyer.

Excellent living space with an oversized sunken lounge room, a separate dining room adjacent to the timber & 40mm granite kitchen with an island bench, storage pantry & a 900mm gas cooktop that any chef would be proud to create culinary triumphs on. There is an everyday informal meals area, a family relaxing area and a rumpus room for

## 5 🛤 3 🚔 3 🚘

- Land Size : 781 sqm View : https://ww
  - : https://www.gilmour.com.au/sale/nsw/hills/c

astle-hill/residential/house/5621298

Craig Alexis 02 9899 3311

Brendan Dabaja 0410 978 133

https://www.gilmour.com.au Just another WordPress site