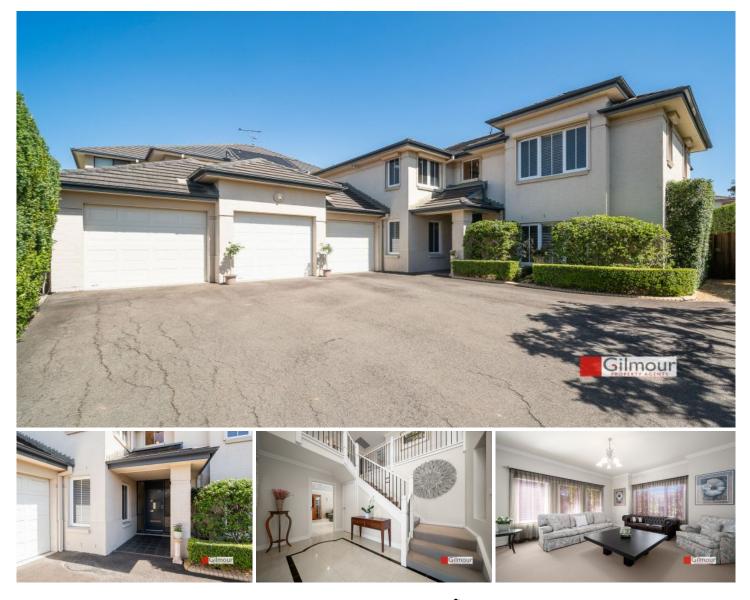

## **4 Neale Court Castle Hill NSW**

Enter through your automatic gates, up the private, hedged driveway to a magnificent place to call home. This one owner home was Master built by Denton Homes, 42 &  $\frac{1}{2}$  spacious squares sitting on a level 781sqm block & surrounded by other quality homes.

Five generous size bedrooms all have built-in wardrobes, two have walk-in robes and the master has an ensuite with a spa bath. The fifth bedroom or study is located in a convenient spot, close to the entrance foyer.

Excellent living space with an oversized sunken lounge room, a separate dining room adjacent to the timber & 40mm granite kitchen with an island bench, storage pantry & a 900mm gas cooktop that any chef would be proud to create culinary triumphs on. There is an everyday informal meals area, a family relaxing area and a rumpus room for