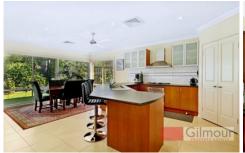

- 5 great sized bedrooms, downstairs master bedroom with ensuite
- An upstairs bedroom with 2-way ensuite bathroom
- Multiple formal and informal living areas including a rumpus room and work from home study
- Open plan kitchen with large benchtops and plenty of storage including gas cooking and dishwasher
- Three-zone ducted air conditioning & ducted vacuum
- Plantation shutters and solar panels
- Fabulous covered entertaining and alfresco
- Low maintenance grassed yard with irrigation system
- Triple lock up garage with a single drive through for boat