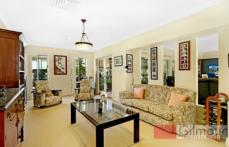

- 5 great sized bedrooms, downstairs master bedroom with ensuite
- An upstairs bedroom with 2-way ensuite bathroom
- Multiple formal and informal living areas including a rumpus room and work from home study
- Open plan kitchen with large benchtops and plenty of storage including gas cooking and dishwasher
- Three-zone ducted air conditioning & ducted vacuum
- Plantation shutters and solar panels
- Fabulous covered entertaining and alfresco
- Low maintenance grassed yard with irrigation system
- Triple lock up garage with a single drive through for boat