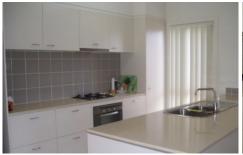

## 17 Courtley Avenue Kellyville Ridge NSW

This beautifully presented home has 4 of them and lots more to offer!

Other features include:

- Lovely and Modern
- Formal lounge and dining, tiled family rom and casual meals area
- Modern kitchen with pantry and stainless steel appliances, gas cooktop and dishwasher
- Main bedroom with ensuite and walk in robe to main
- All bedrooms are double size with built in robes
- Ducted air conditioning
- Double garage with remote control and internal access, Undercover area
- Great rear fenced yard