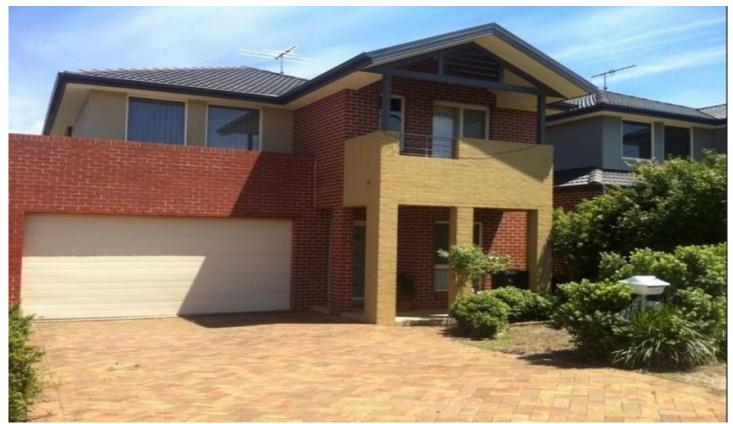

## 17 Courtley Avenue Kellyville Ridge NSW

This beautifully presented home has 4 of them and lots more to offer!

Other features include:

- Lovely and Modern
- Formal lounge and dining, tiled family rom and casual meals area
- Modern kitchen with pantry and stainless steel appliances, gas cooktop and dishwasher
- Main bedroom with ensuite and walk in robe to main
- All bedrooms are double size with built in robes
- Ducted air conditioning
- Double garage with remote control and internal access, Undercover area
- Great rear fenced yard