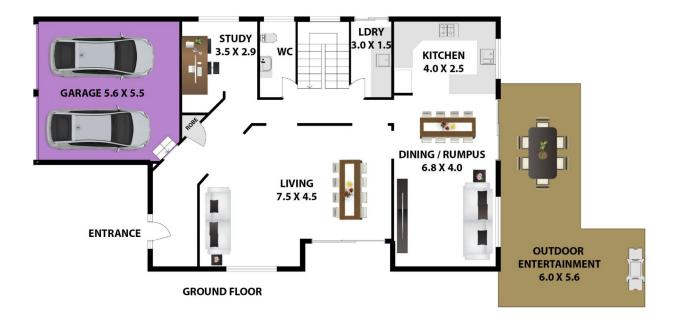

This substantial two storey, family home sits on the high side of a quiet Way on a level, low maintenance 414sqm block. Entertain family & friends in style on the lovely covered deck with built-in BBQ. Oodles of space inside for the growing family with:

- An open plan lounge & dining area

- Generous family meals & relaxing area adjacent to the kitchen

- Separate rumpus room upstairs with your own projector & screen to watch your favourite movies which opens out to a massive balcony with terrific views overlooking the park.

## 26 Noble Way, Rouse Hill