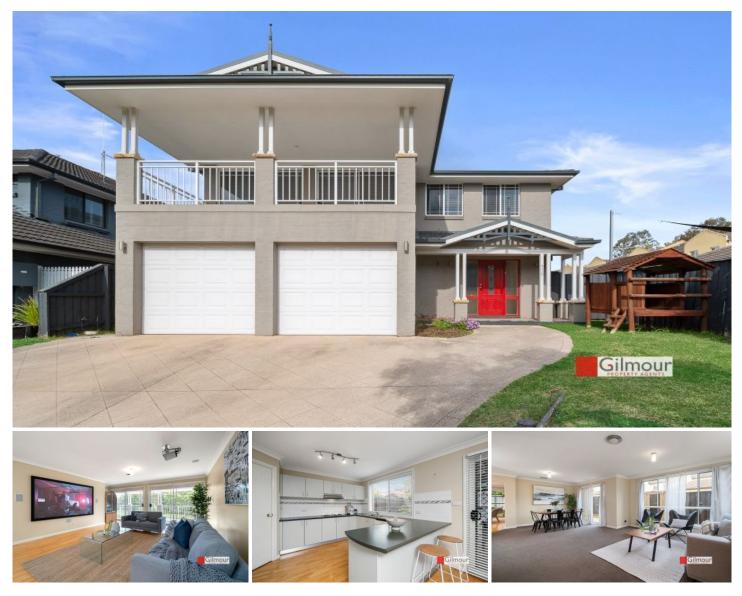

26 Noble Way Rouse Hill NSW

Located opposite a park & close to the Connie Lowe Reserve which is an ideal place to let your dog have a run. Only a short level 550m walk to the local shops, 975m to Rouse Hill Public School & 4.6 km to the Metro Station.

This substantial two storey, family home sits on the high side of a quiet Way on a level, low maintenance 414sqm block. Entertain family & friends in style on the lovely covered deck with built-in BBQ. Oodles of space inside for the growing family with:

- An open plan lounge & dining area

- Generous family meals & relaxing area adjacent to the kitchen

- Separate rumpus room upstairs with your own projector & screen to watch your favourite movies which opens out to a massive balcony with terrific views overlooking the park.

- Four double-sized bedrooms all with built-in wardrobes

## 4 🛤 2 🚔 2 🚘

View

Land Size : 414 sqm

: https://www.gilmour.com.au/sale/nsw/hills/ro use-hill/residential/house/5621282

Craig Alexis 02 9899 3311

FIRST FLOOR