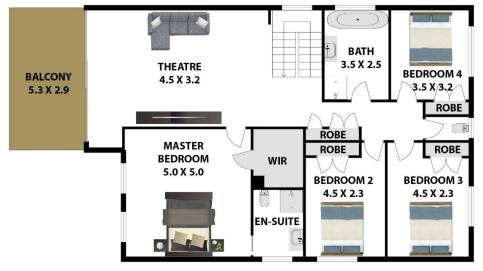

- An open plan lounge & dining area

- Generous family meals & relaxing area adjacent to the kitchen

- Separate rumpus room upstairs with your own projector & screen to watch your favourite movies which opens out to a massive balcony with terrific views overlooking the park.

- Four double-sized bedrooms all with built-in wardrobes

## 26 Noble Way, Rouse Hill