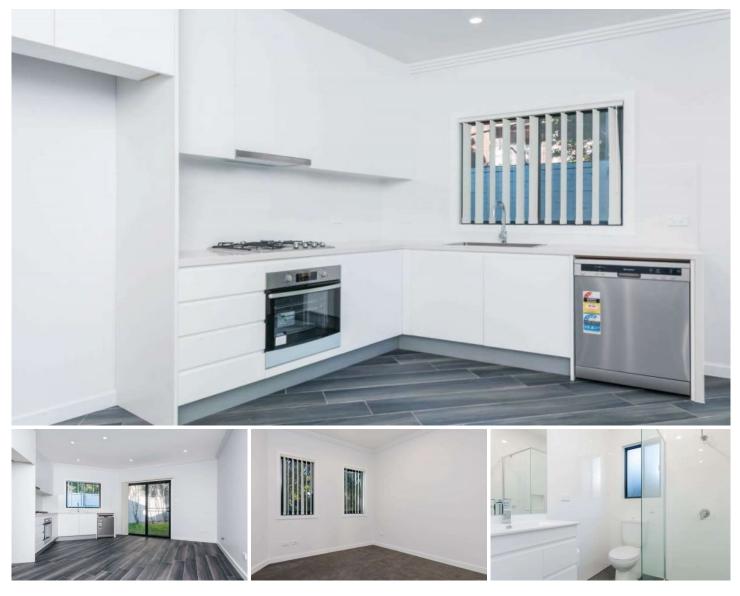

## Features include:

- 2 bedrooms, both with built-in wardrobes
- Combination of tiled flooring and carpeted areas
- Sleek kitchen with gas cooktop and dishwasher as well as gas hot water
- Modern bathroom with quality fixtures and fittings
- Private and fully fenced backyard